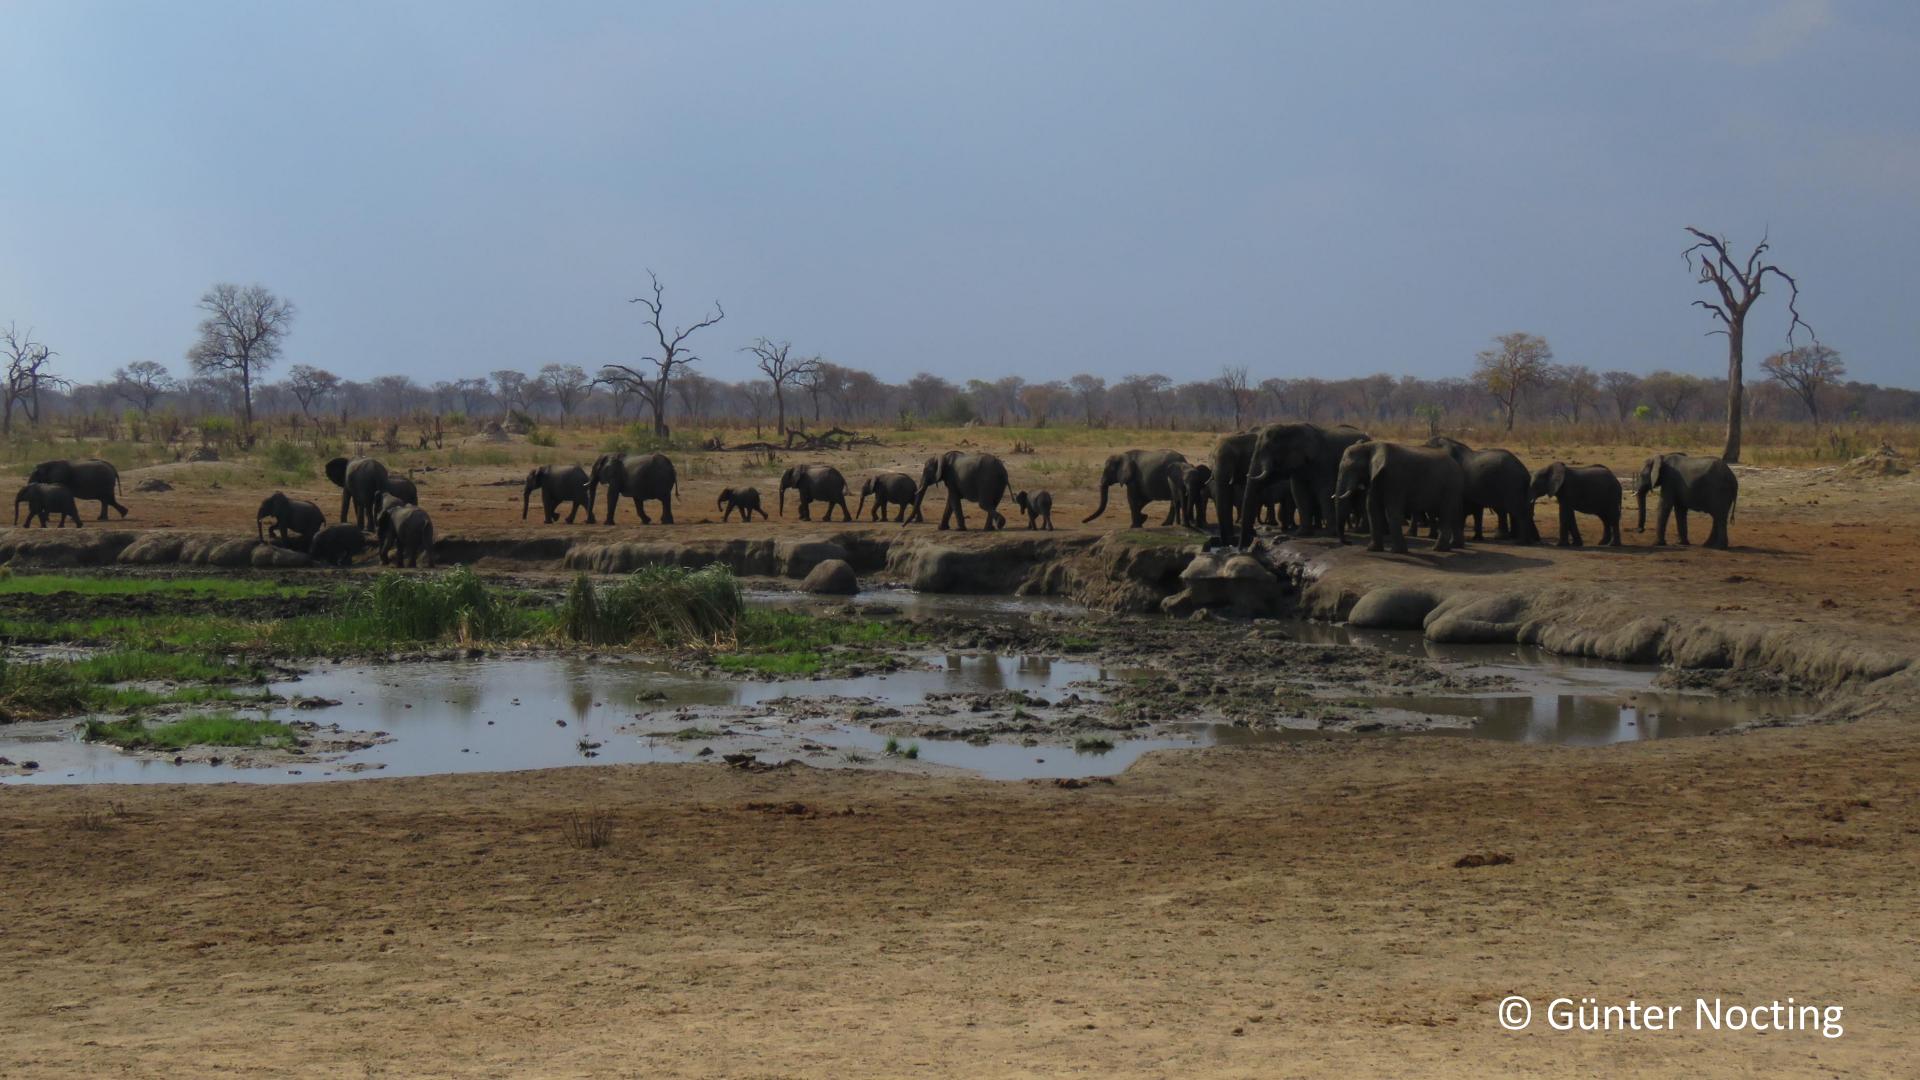

## Aim to conduct three counts in 2022

- 1. Tuesday, 09 August Sunday, 14 August
- 2. Wednesday, 07 September Monday, 12 September
  - 3. Thursday, 06 October Tuesday, 11 October

There are 13 artificial waterholes and one fountain which are to be manned for the count