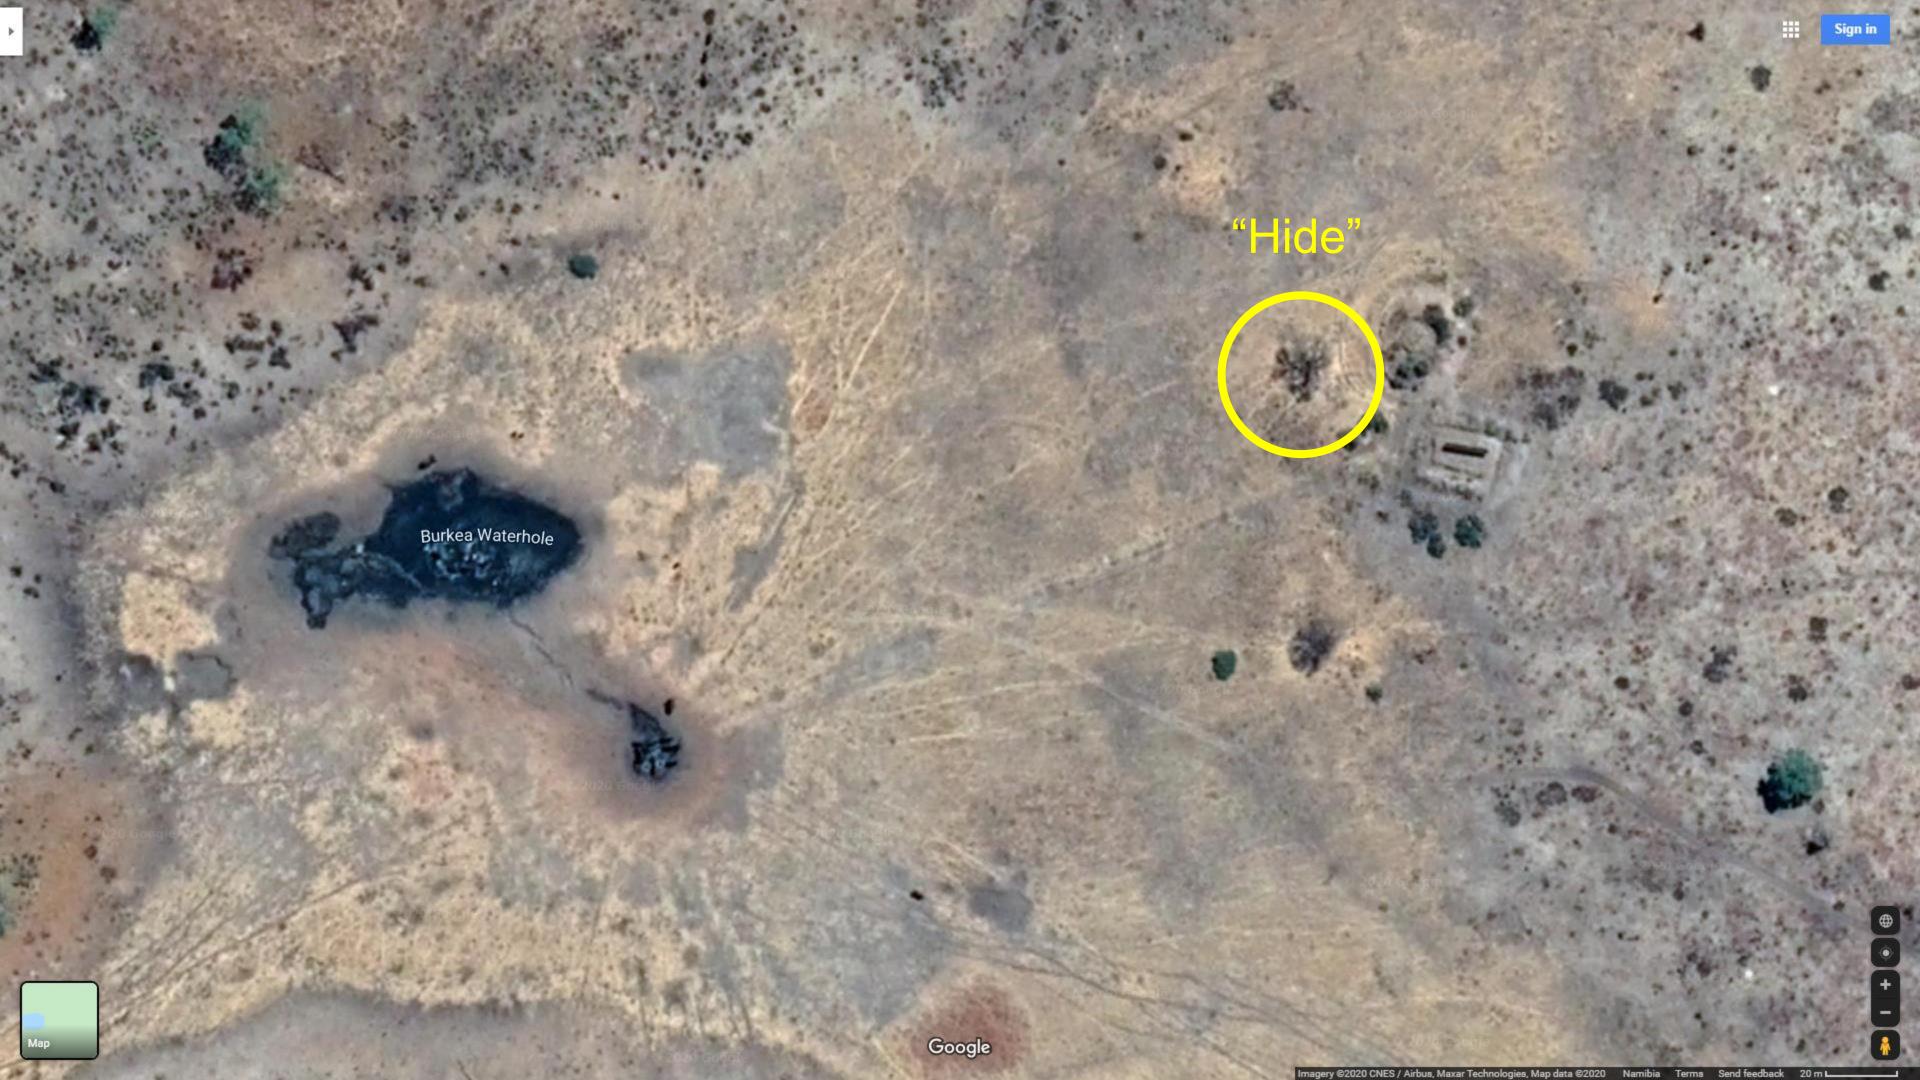

## Aim to conduct three counts in 2022

- 1. Tuesday, 09 August Sunday, 14 August
- 2. Wednesday, 07 September Monday, 12 September
  - 3. Thursday, 06 October Tuesday, 11 October

There are 13 artificial waterholes and one fountain which are to be manned for the count