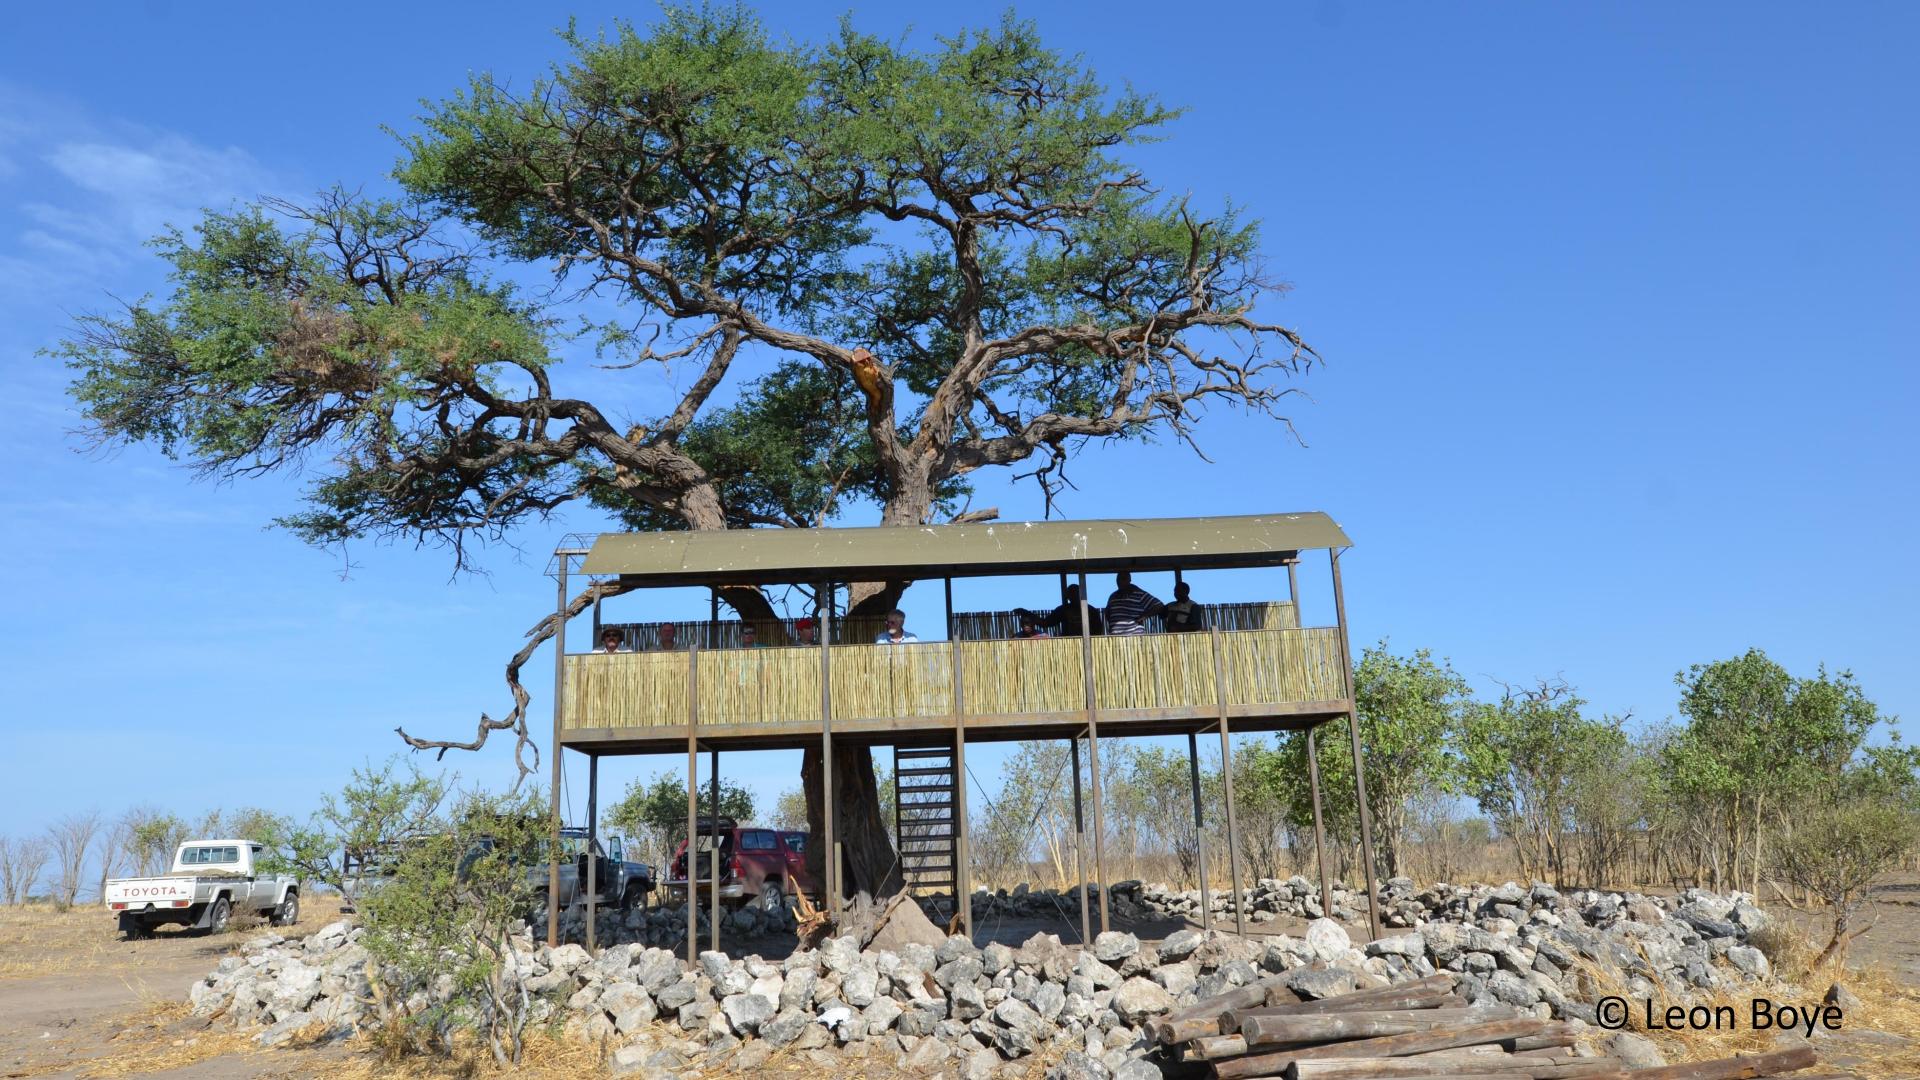

## Aim to conduct three counts in 2022

- 1. Tuesday, 09 August Sunday, 14 August
- 2. Wednesday, 07 September Monday, 12 September
  - 3. Thursday, 06 October Tuesday, 11 October

There are 13 artificial waterholes and one fountain which are to be manned for the count