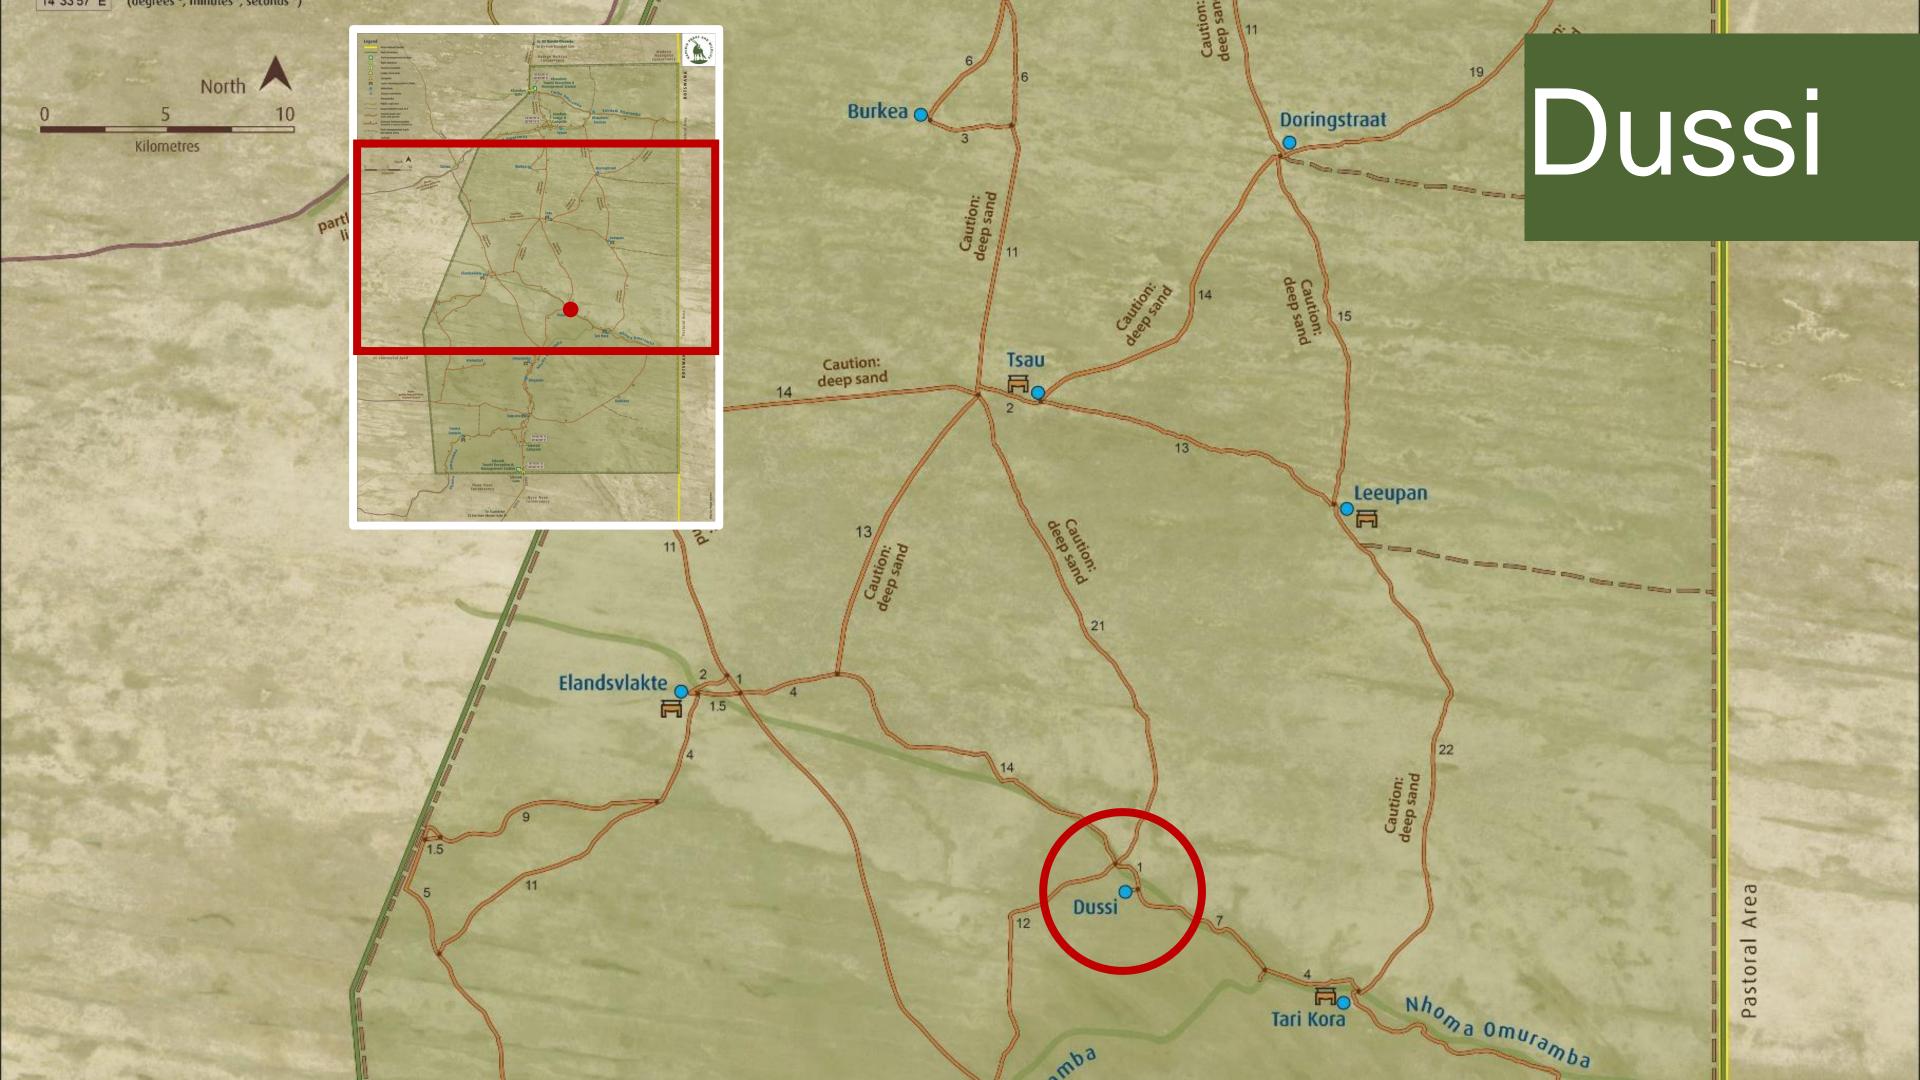

## Aim to conduct three counts in 2022

- 1. Tuesday, 09 August Sunday, 14 August
- 2. Wednesday, 07 September Monday, 12 September
  - 3. Thursday, 06 October Tuesday, 11 October

There are 13 artificial waterholes and one fountain which are to be manned for the count