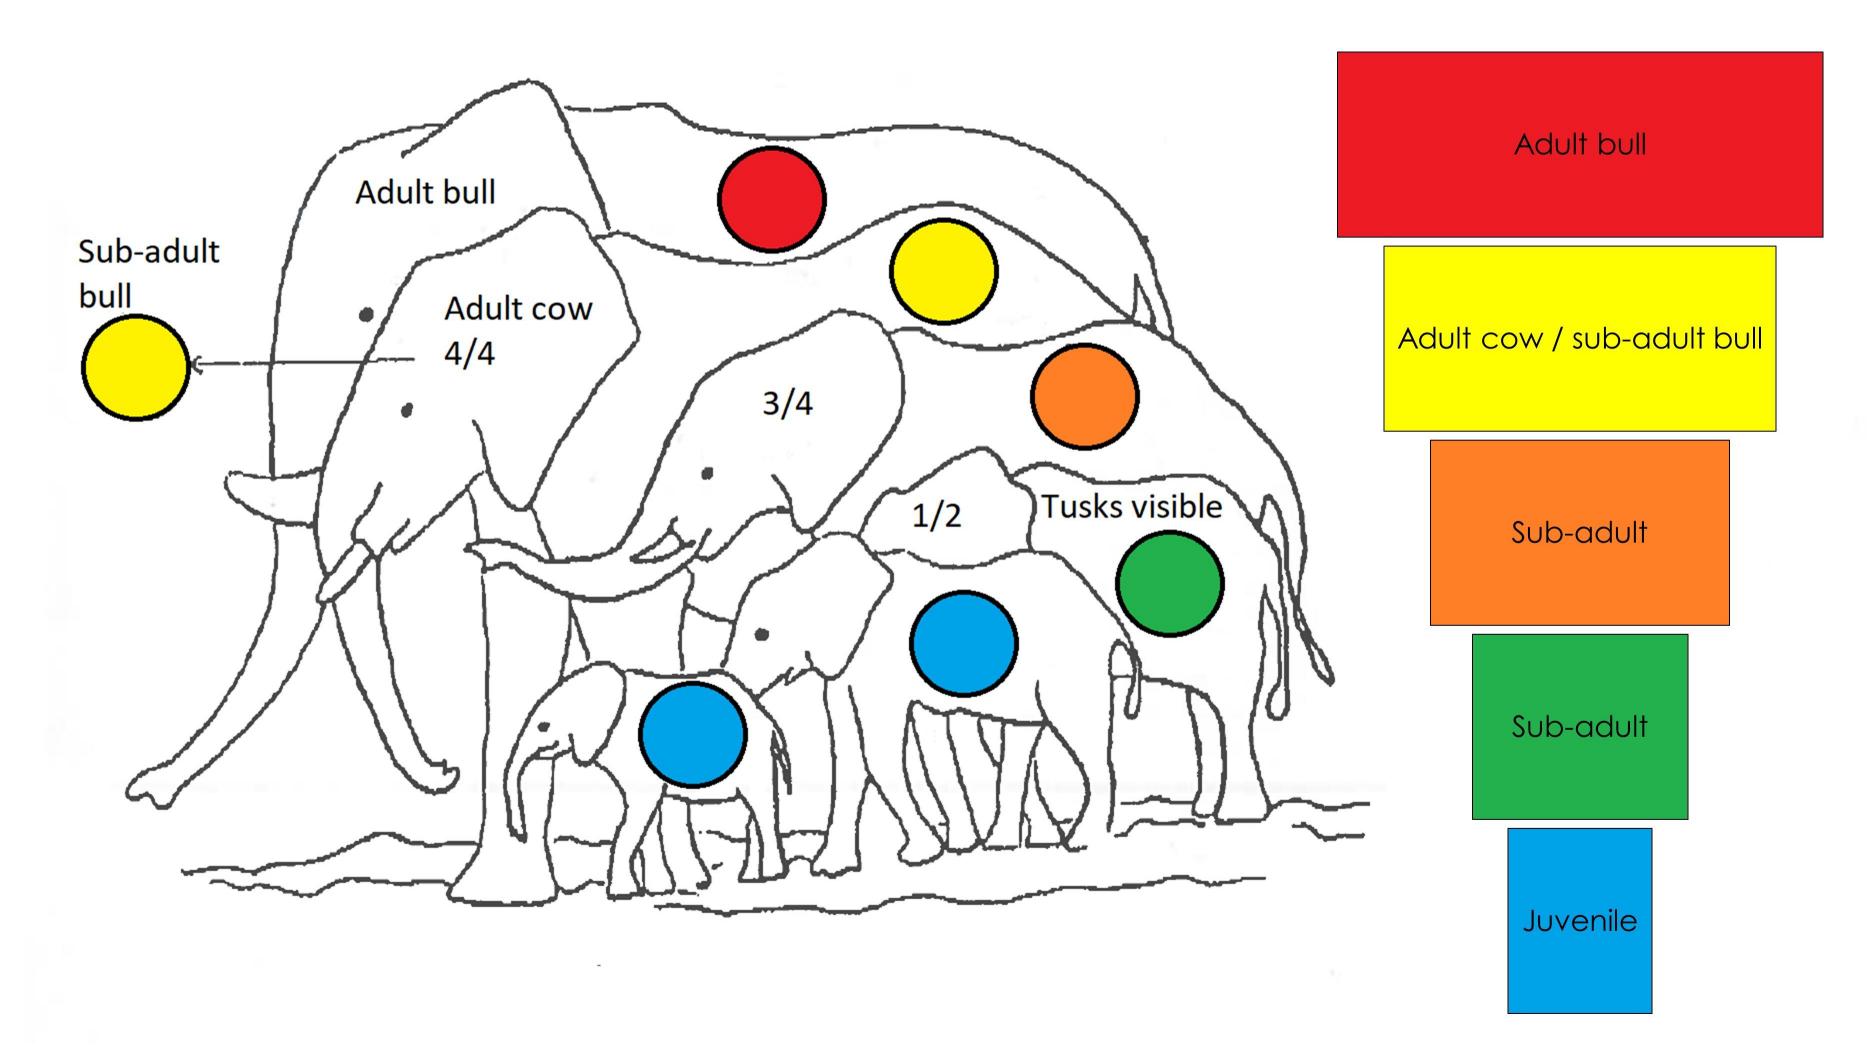

## Aim to conduct three counts in 2022

- 1. Tuesday, 09 August Sunday, 14 August
- 2. Wednesday, 07 September Monday, 12 September
  - 3. Thursday, 06 October Tuesday, 11 October

There are 13 artificial waterholes and one fountain which are to be manned for the count