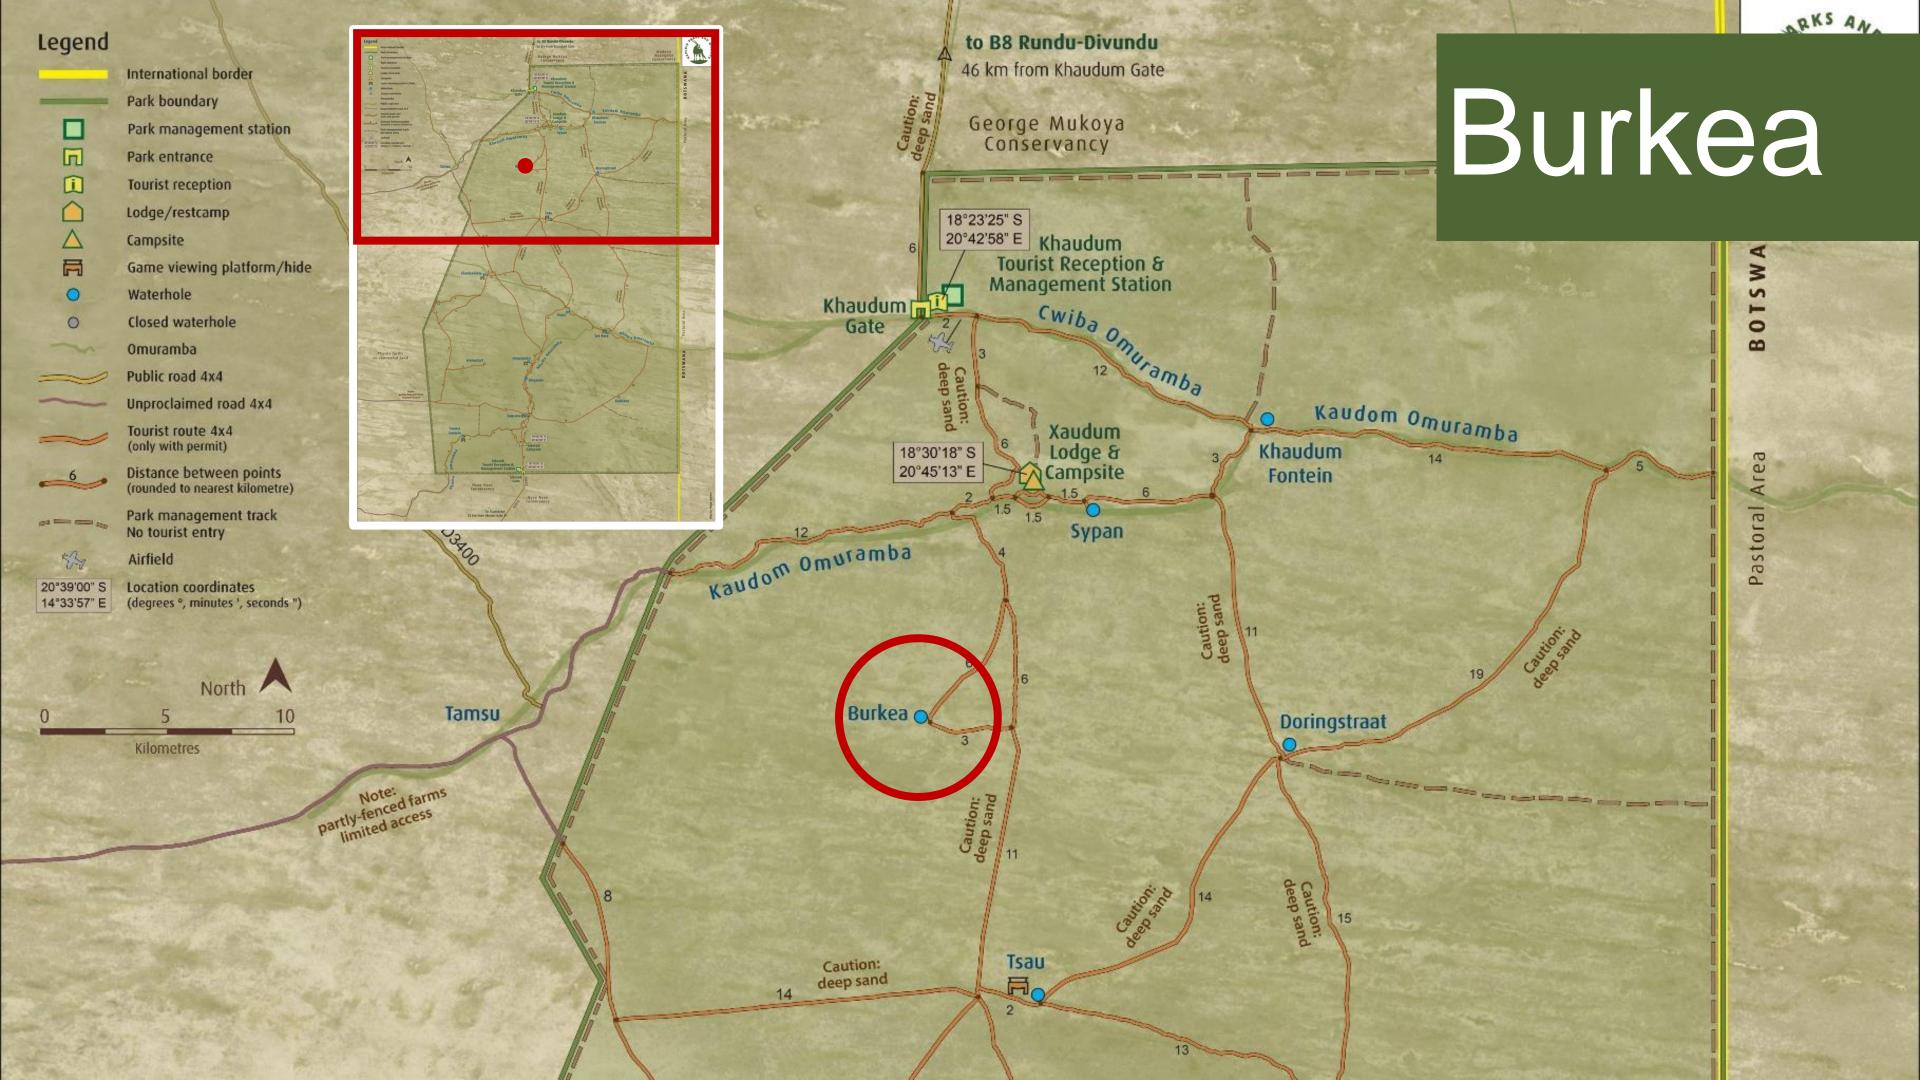

## Aim to conduct three counts in 2022

- 1. Tuesday, 09 August Sunday, 14 August
- 2. Wednesday, 07 September Monday, 12 September
  - 3. Thursday, 06 October Tuesday, 11 October

There are 13 artificial waterholes and one fountain which are to be manned for the count