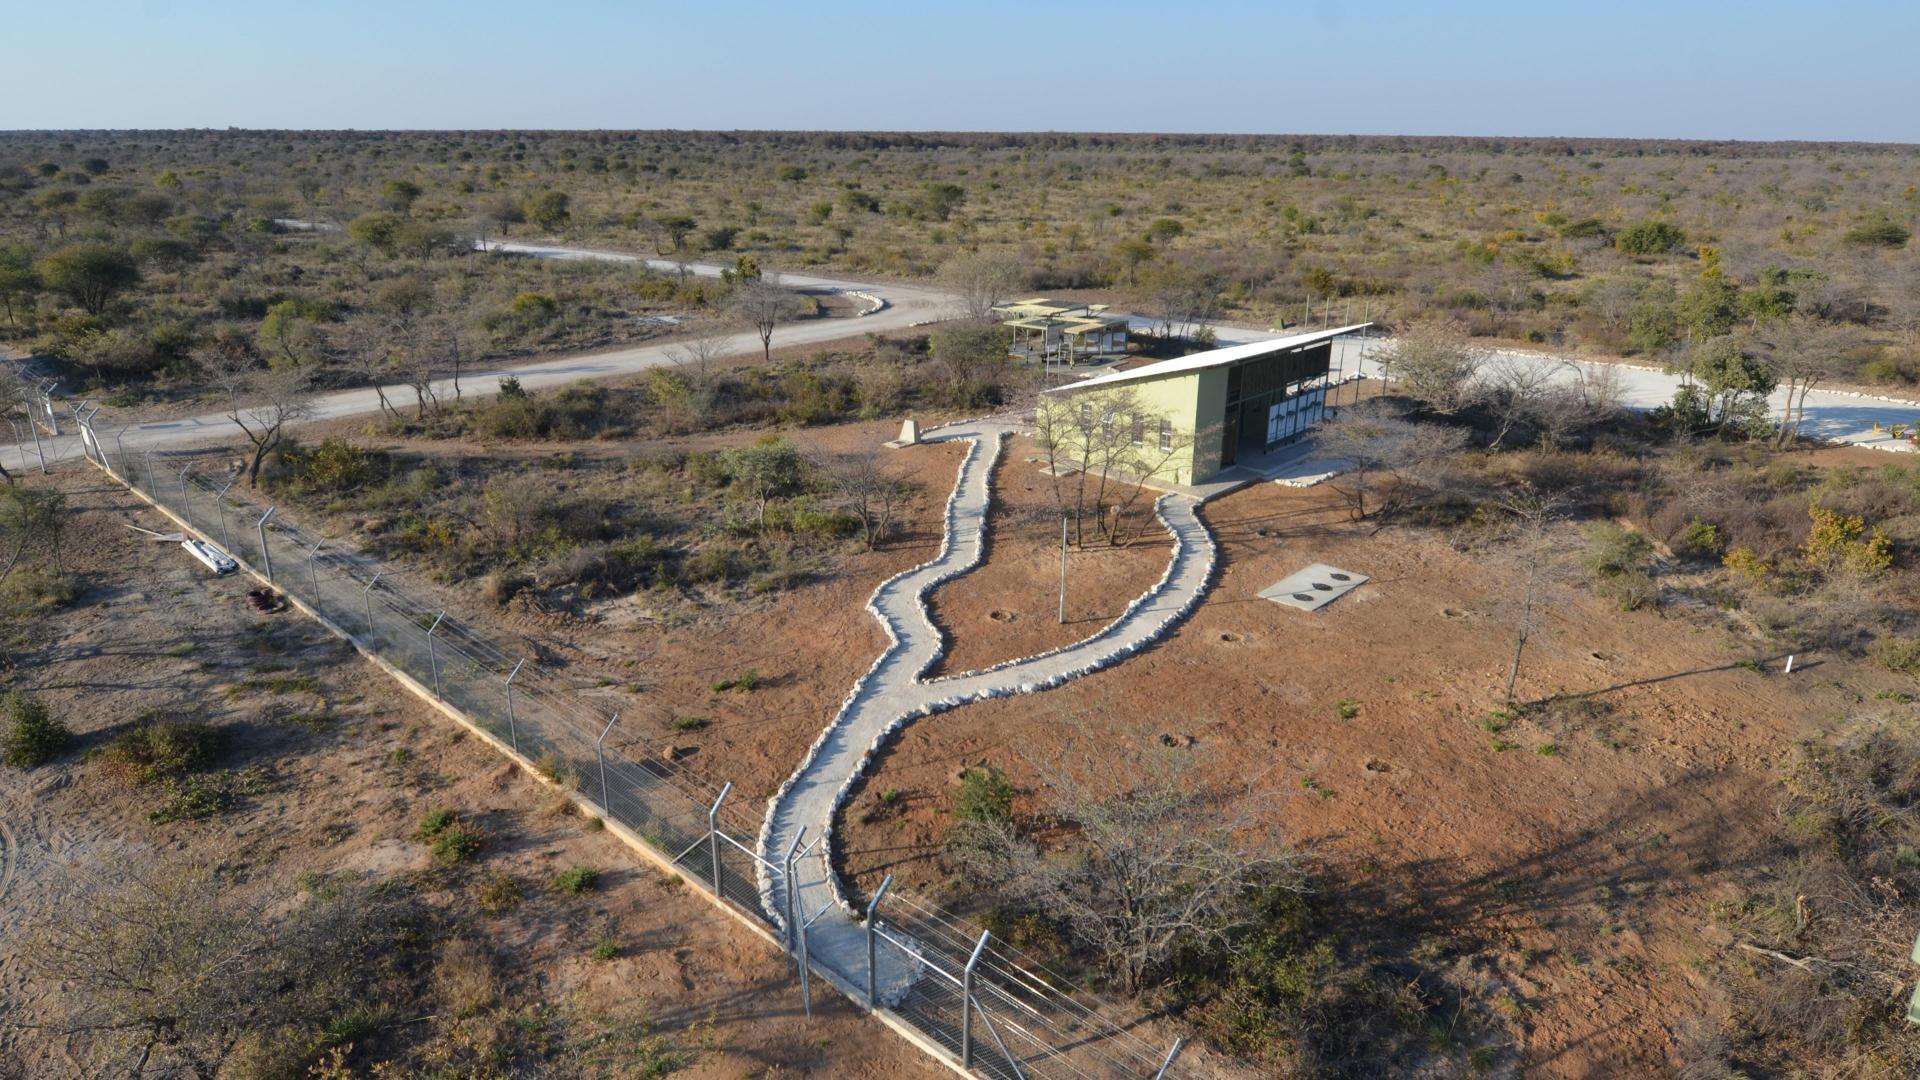

## Aim to conduct three counts in 2022

- 1. Tuesday, 09 August Sunday, 14 August
- 2. Wednesday, 07 September Monday, 12 September
  - 3. Thursday, 06 October Tuesday, 11 October

There are 13 artificial waterholes and one fountain which are to be manned for the count