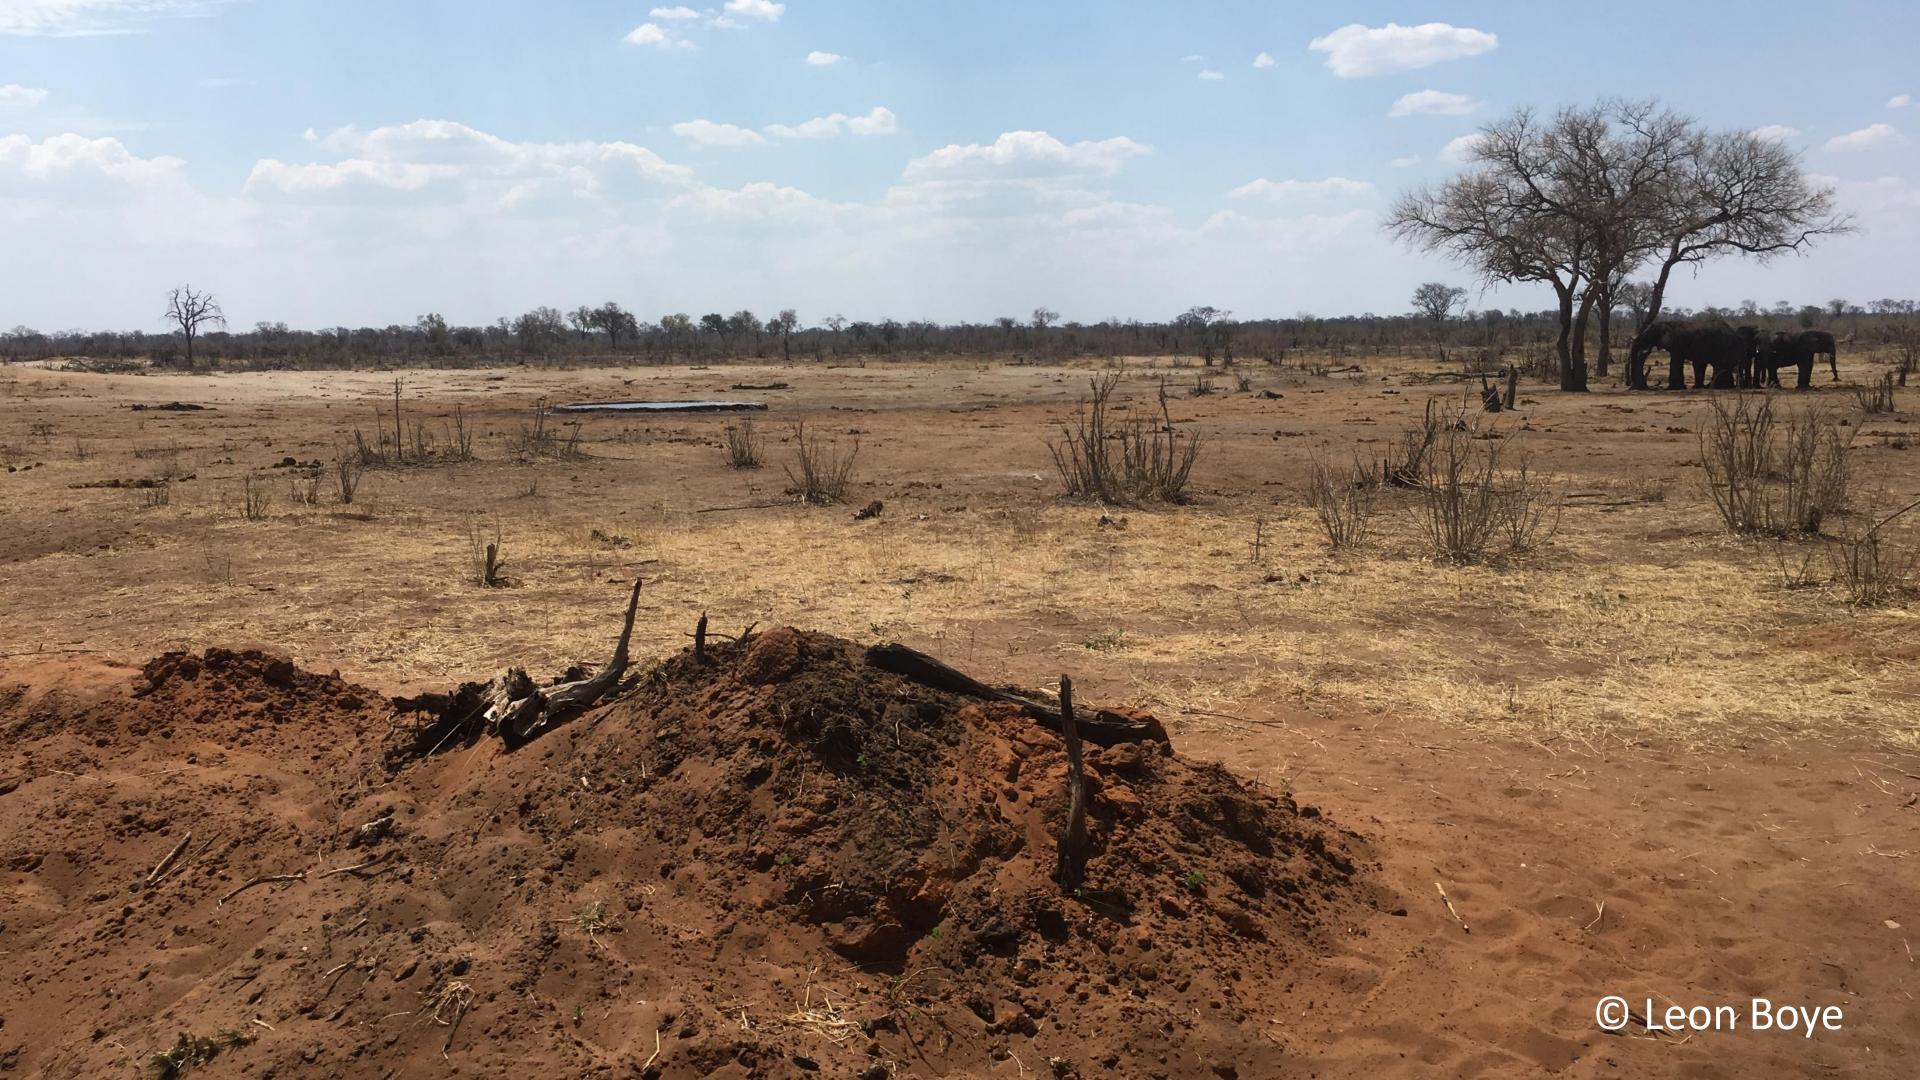

## Aim to conduct three counts in 2022

- 1. Tuesday, 09 August Sunday, 14 August
- 2. Wednesday, 07 September Monday, 12 September
  - 3. Thursday, 06 October Tuesday, 11 October

There are 13 artificial waterholes and one fountain which are to be manned for the count