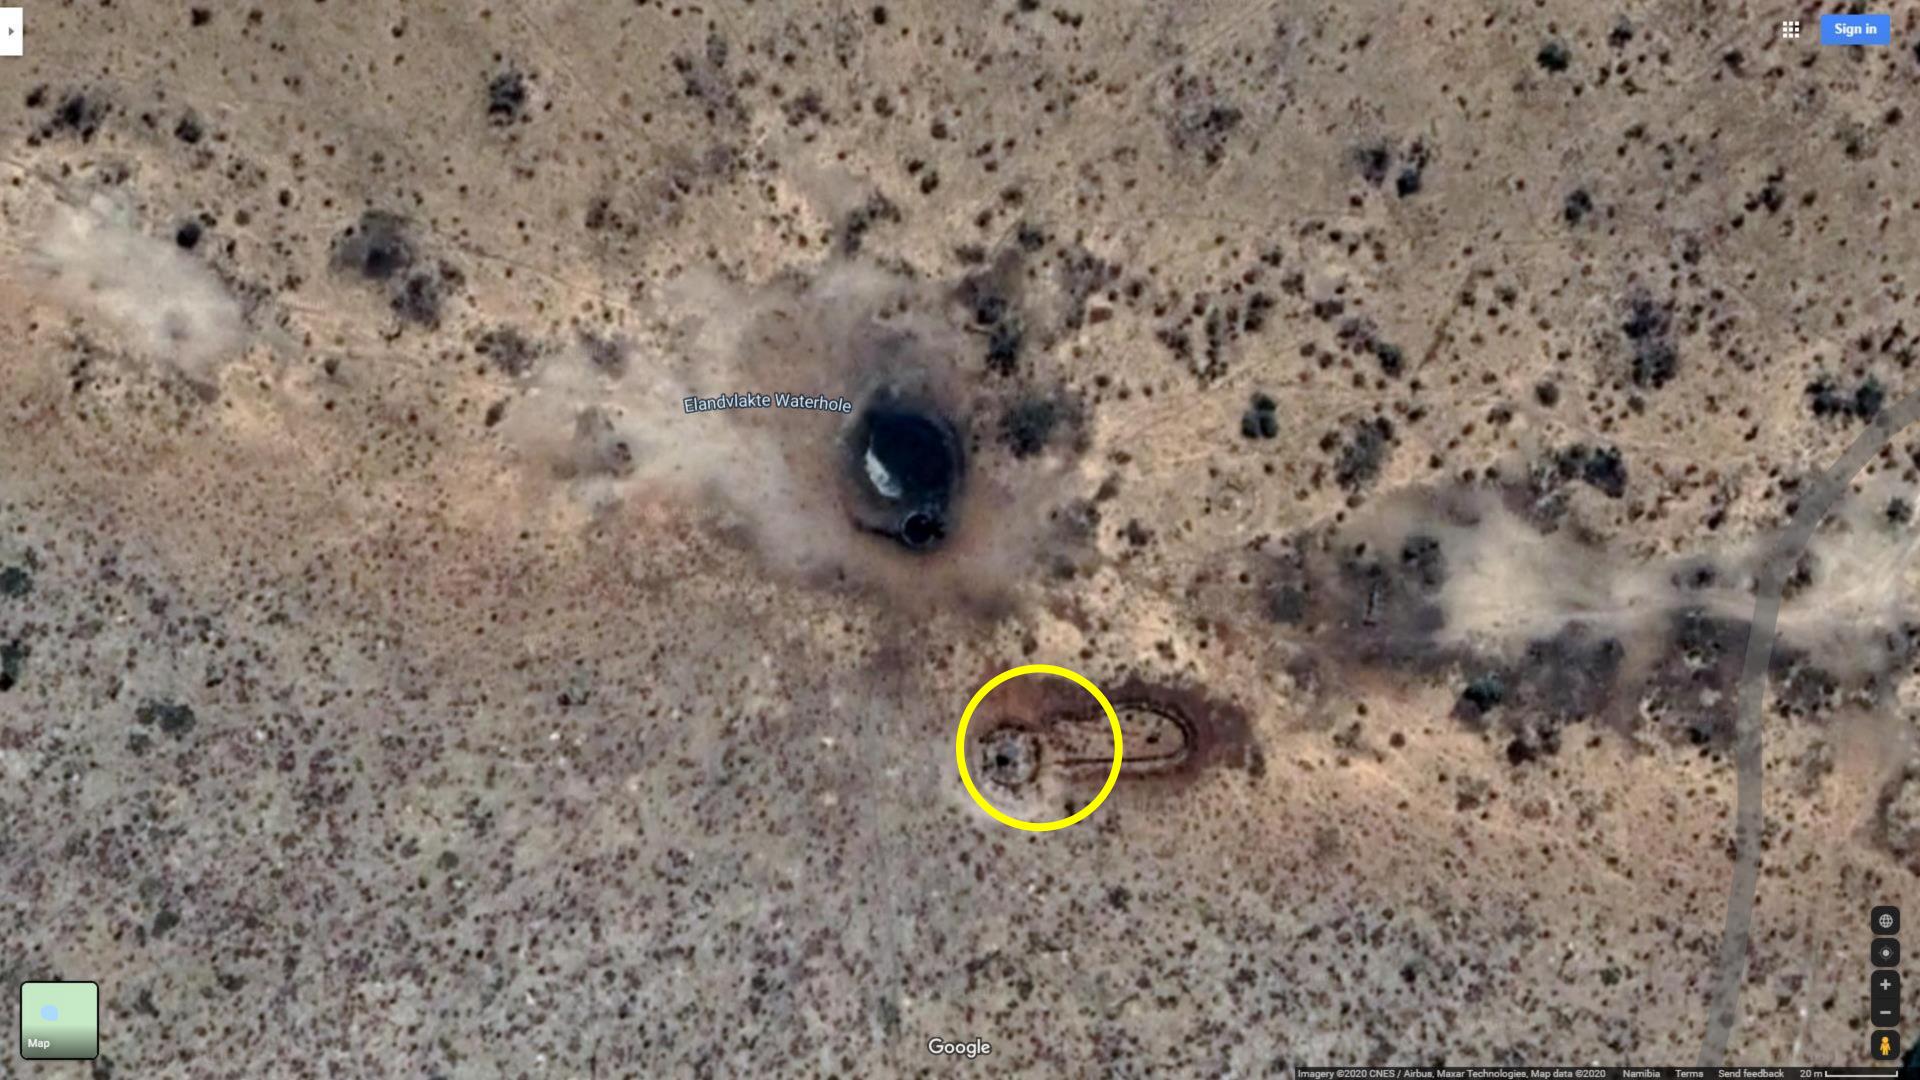

## Aim to conduct three counts in 2022

- 1. Tuesday, 09 August Sunday, 14 August
- 2. Wednesday, 07 September Monday, 12 September
  - 3. Thursday, 06 October Tuesday, 11 October

There are 13 artificial waterholes and one fountain which are to be manned for the count