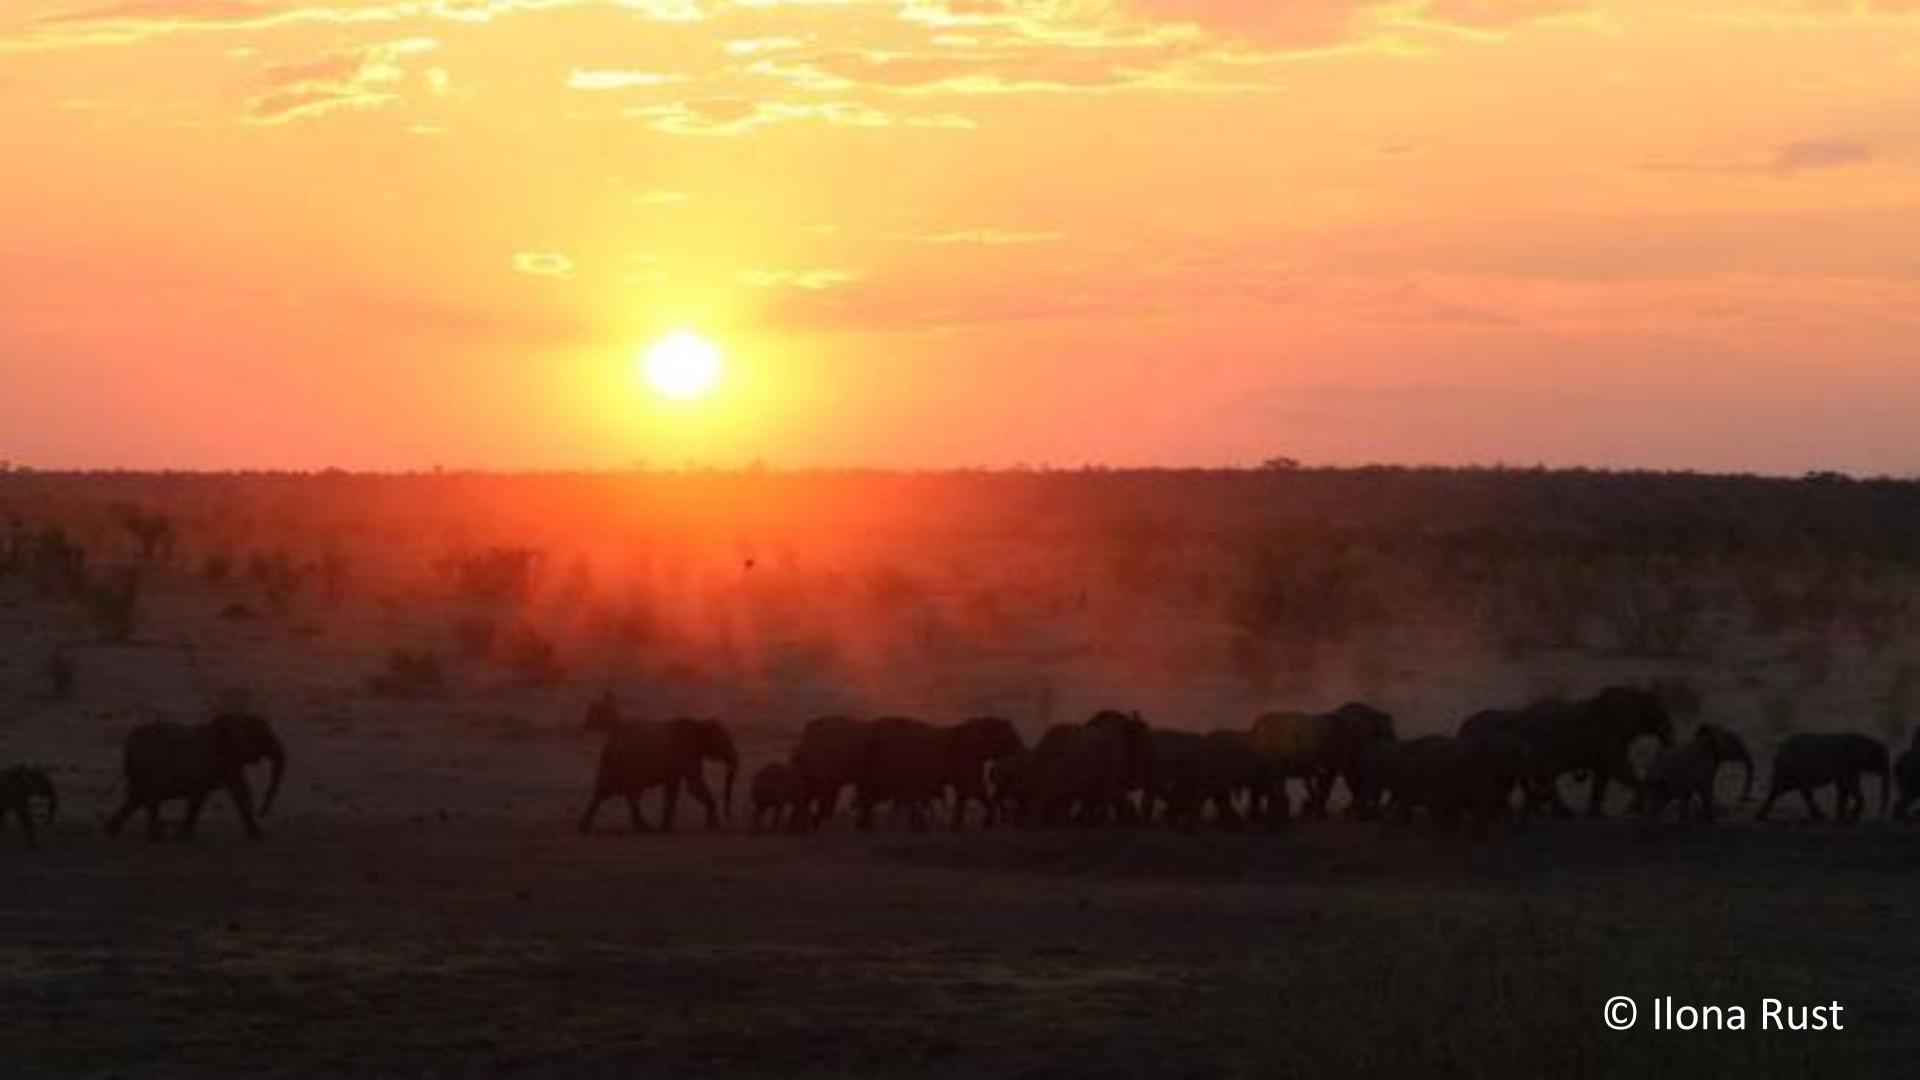

## Aim to conduct three counts in 2022

- 1. Tuesday, 09 August Sunday, 14 August
- 2. Wednesday, 07 September Monday, 12 September
  - 3. Thursday, 06 October Tuesday, 11 October

There are 13 artificial waterholes and one fountain which are to be manned for the count