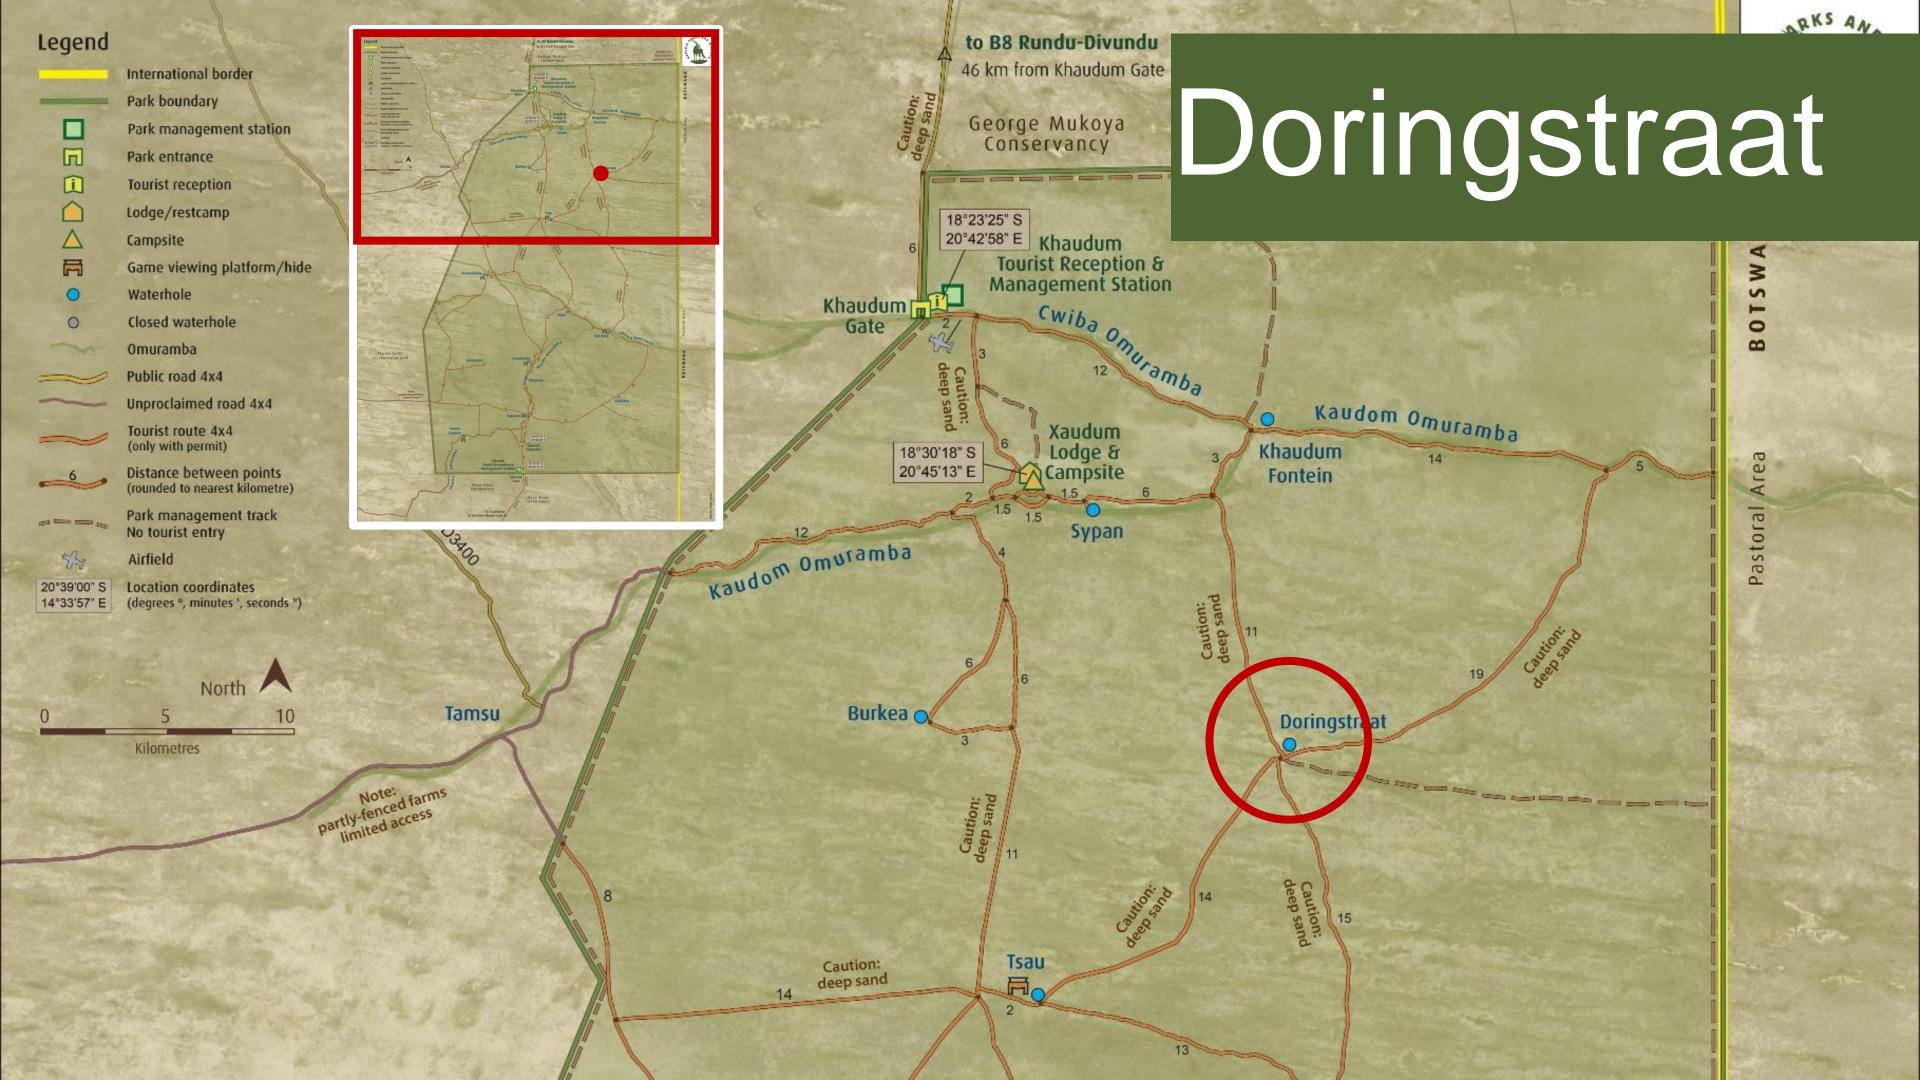

## Aim to conduct three counts in 2022

- 1. Tuesday, 09 August Sunday, 14 August
- 2. Wednesday, 07 September Monday, 12 September
  - 3. Thursday, 06 October Tuesday, 11 October

There are 13 artificial waterholes and one fountain which are to be manned for the count