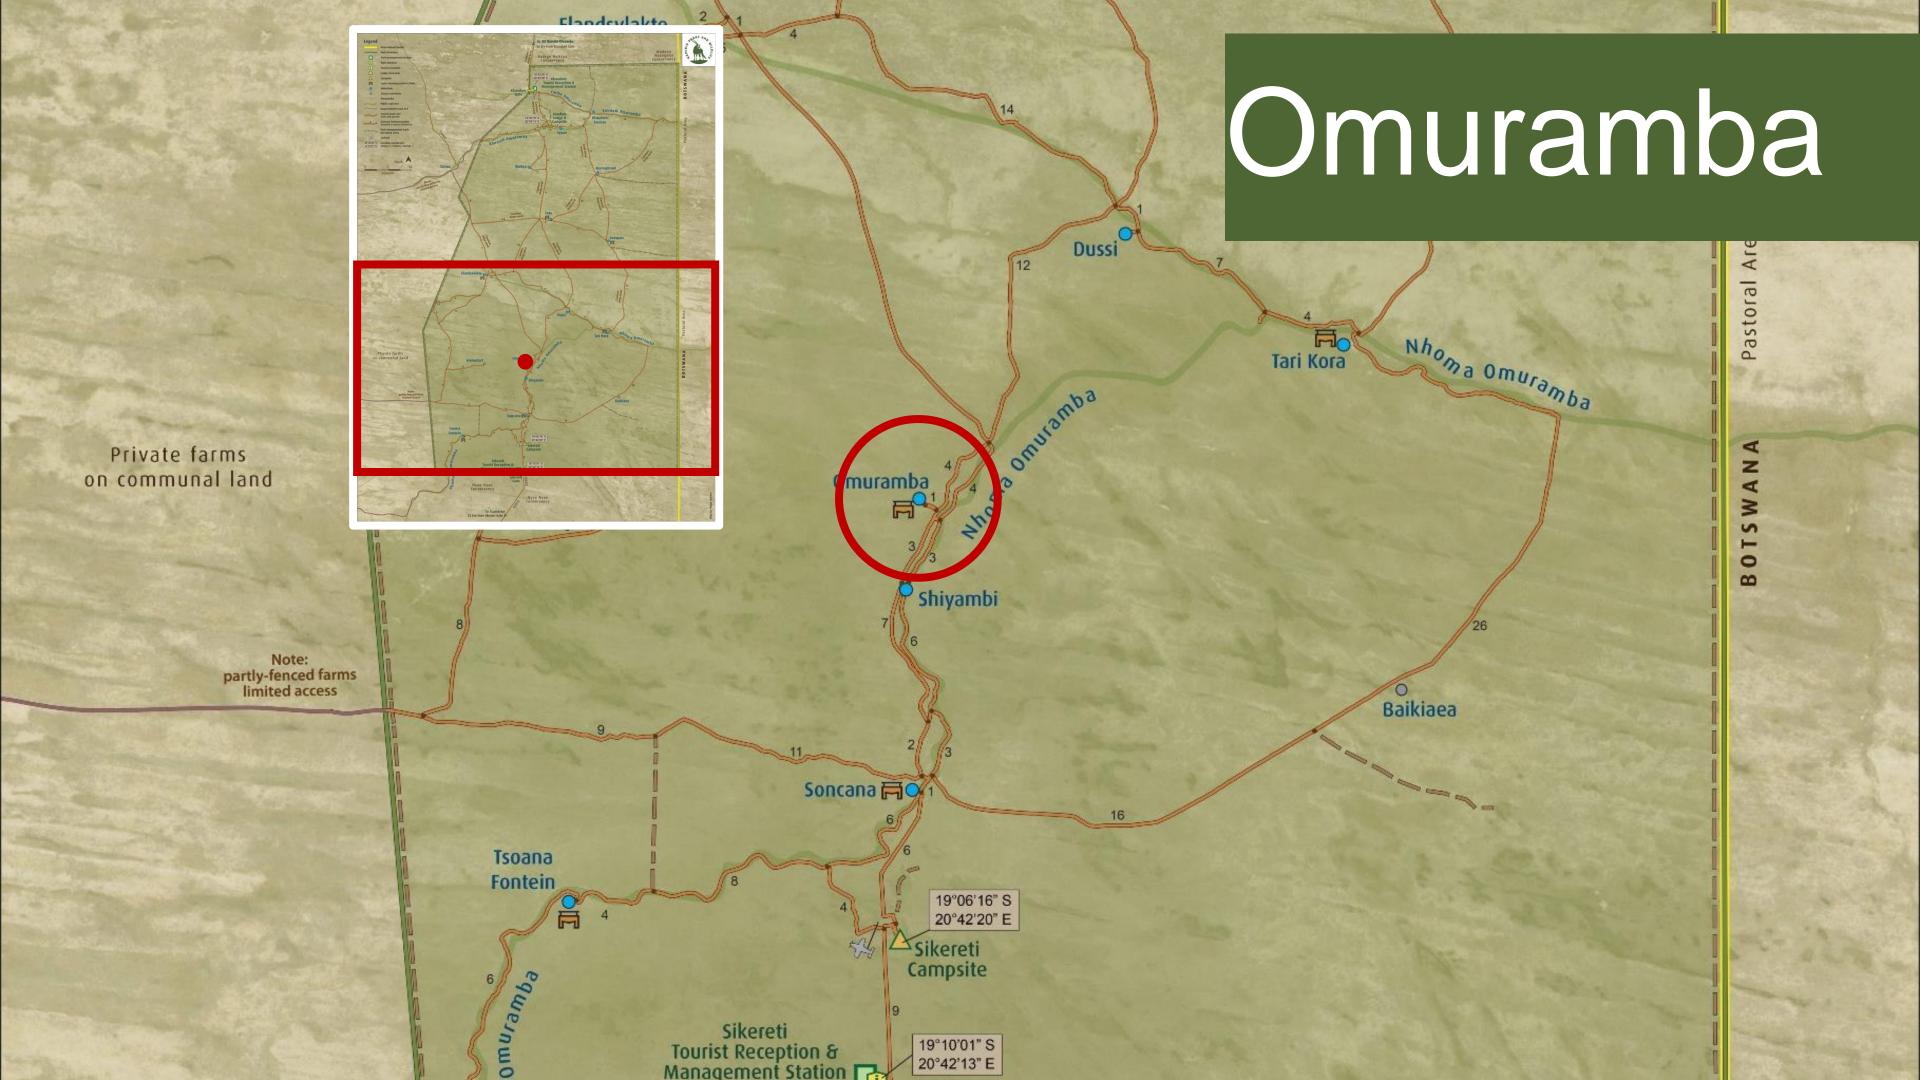

## Aim to conduct three counts in 2022

- 1. Tuesday, 09 August Sunday, 14 August
- 2. Wednesday, 07 September Monday, 12 September
  - 3. Thursday, 06 October Tuesday, 11 October

There are 13 artificial waterholes and one fountain which are to be manned for the count