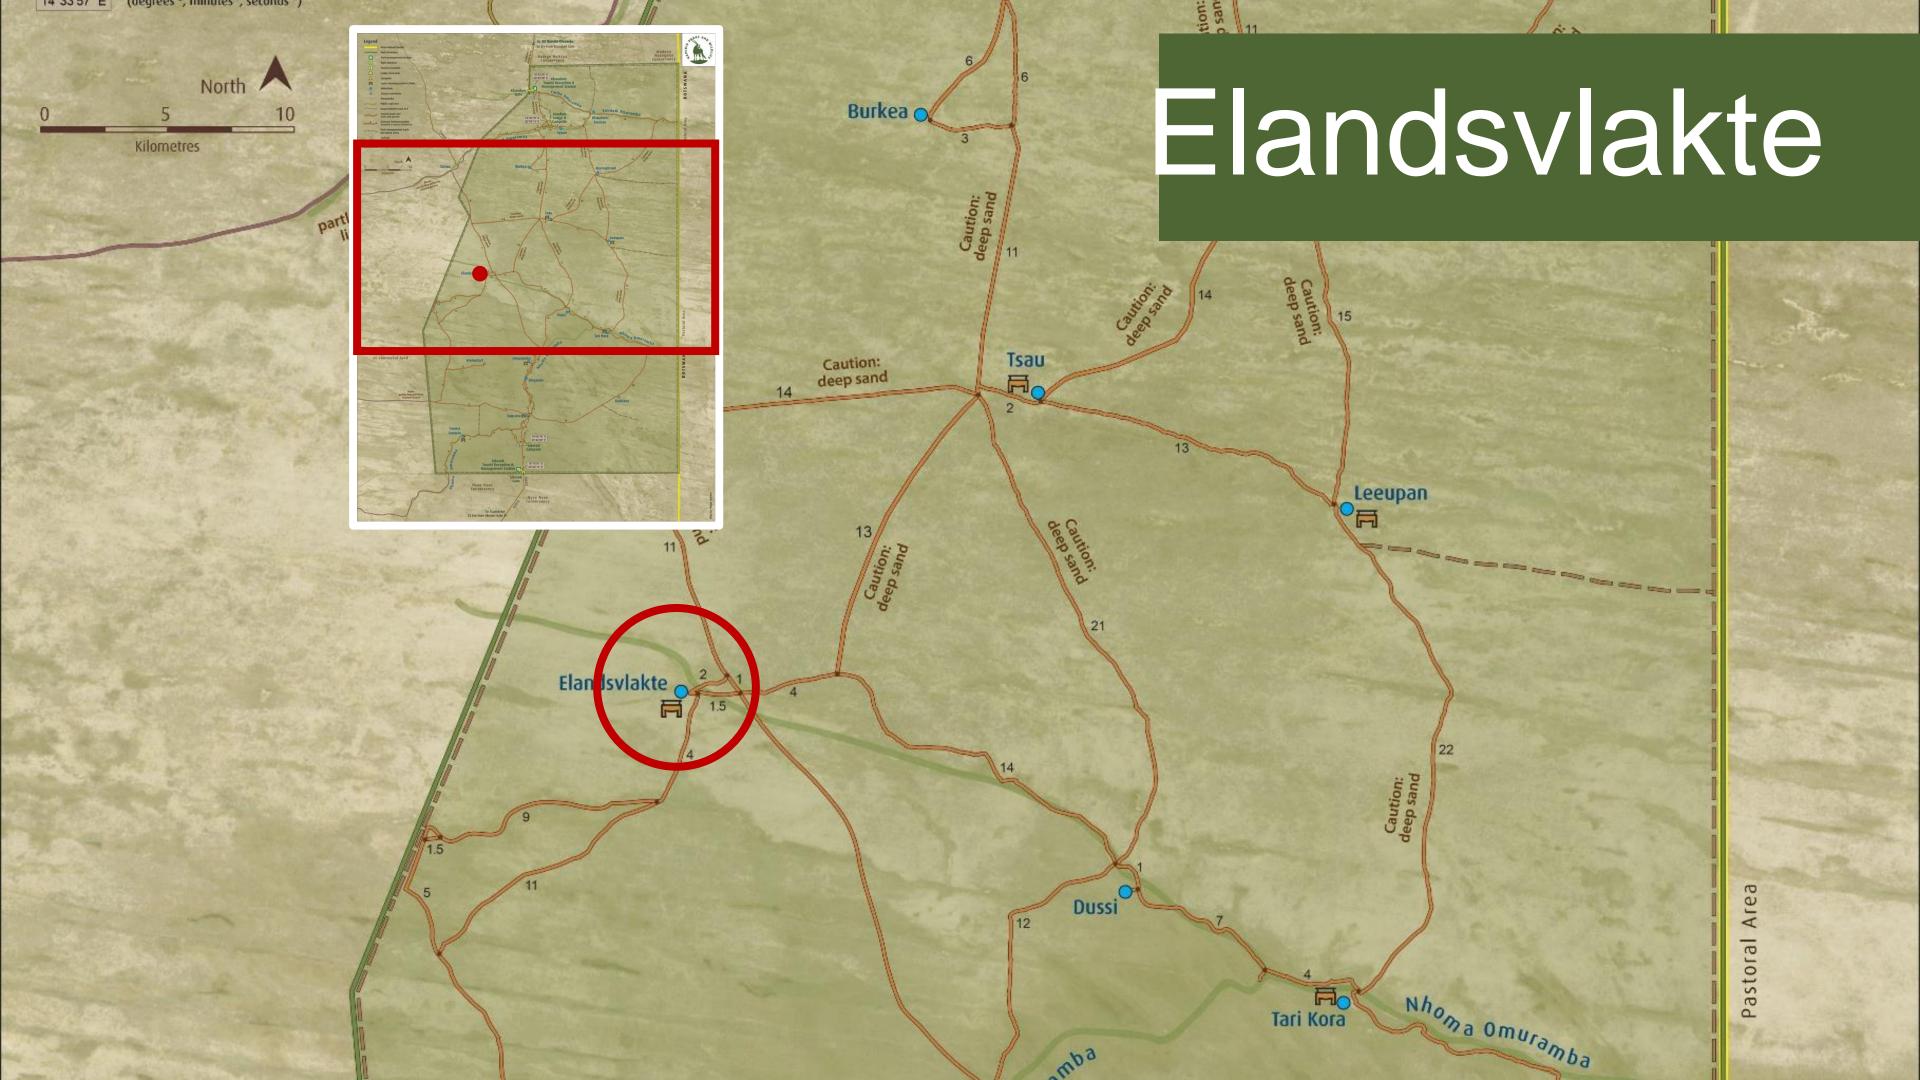

## Aim to conduct three counts in 2022

- 1. Tuesday, 09 August Sunday, 14 August
- 2. Wednesday, 07 September Monday, 12 September
  - 3. Thursday, 06 October Tuesday, 11 October

There are 13 artificial waterholes and one fountain which are to be manned for the count