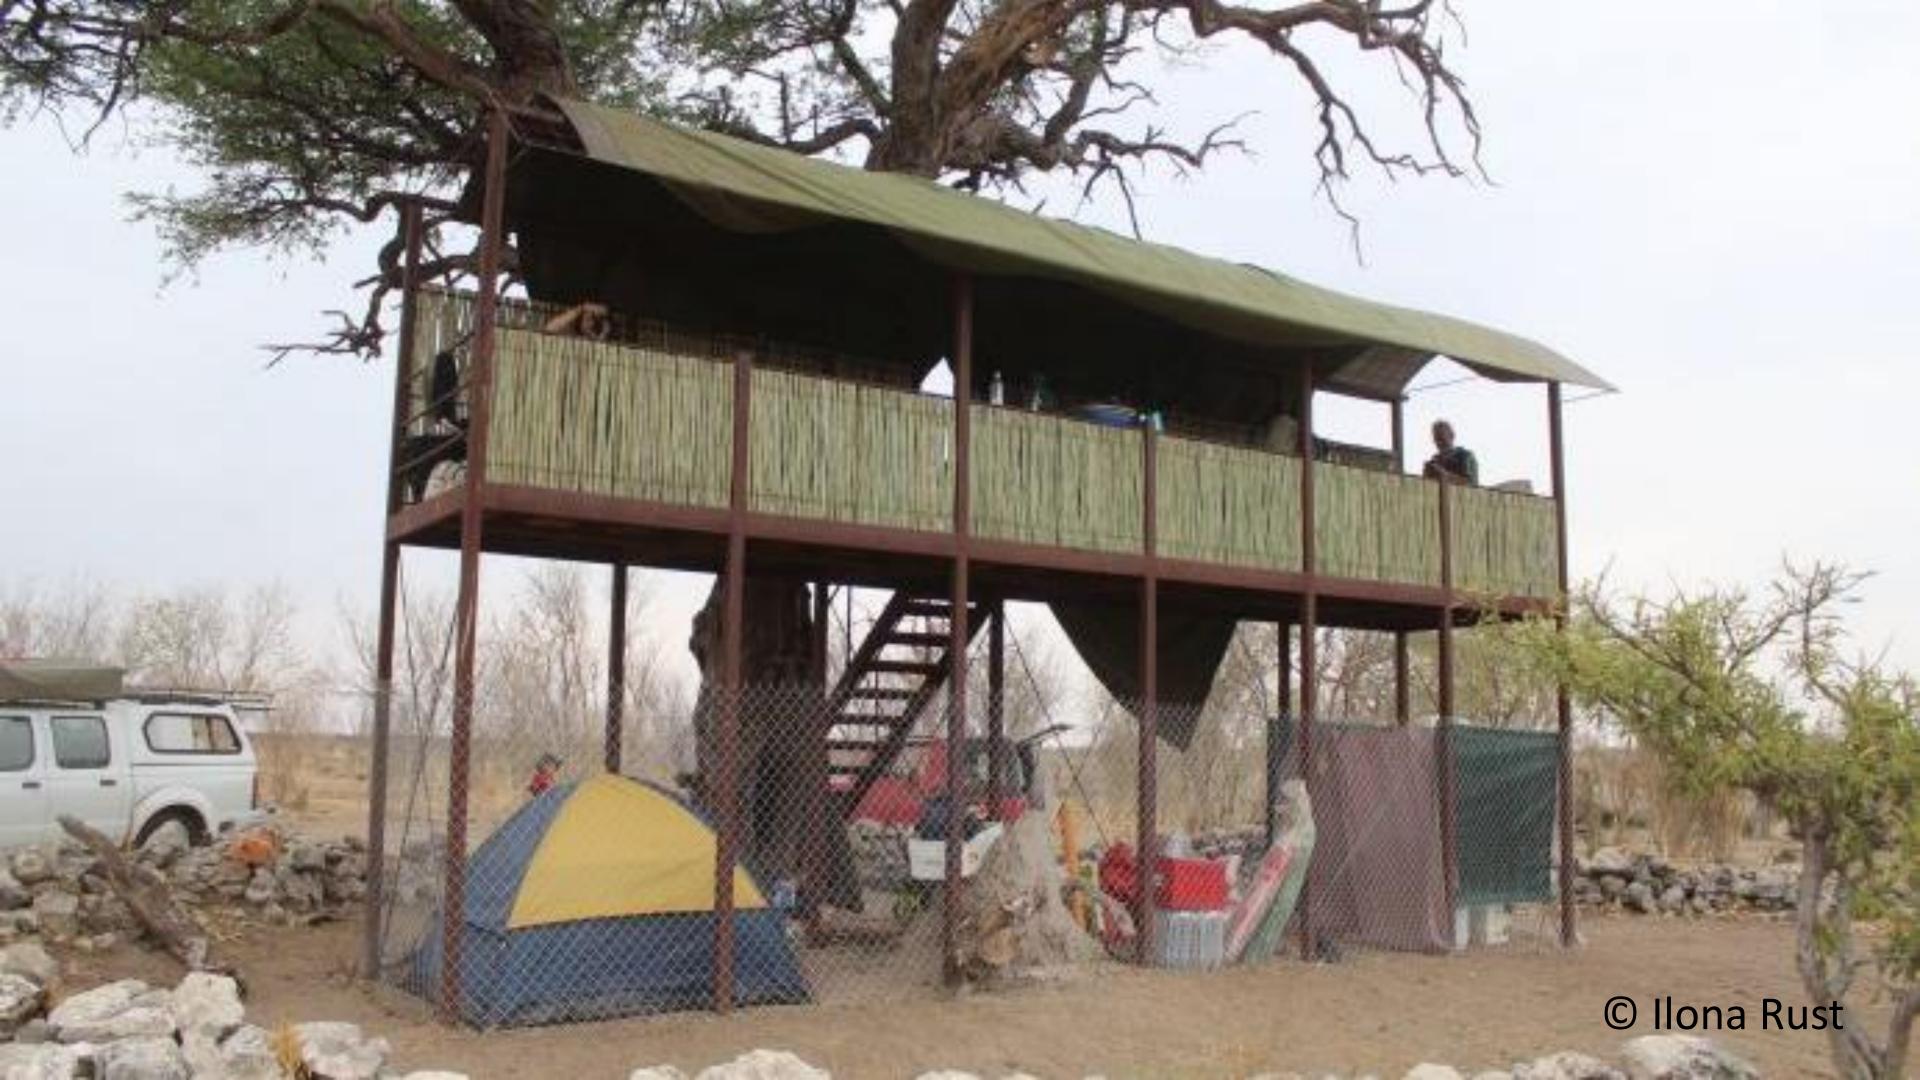

## Aim to conduct three counts in 2022

- 1. Tuesday, 09 August Sunday, 14 August
- 2. Wednesday, 07 September Monday, 12 September
  - 3. Thursday, 06 October Tuesday, 11 October

There are 13 artificial waterholes and one fountain which are to be manned for the count