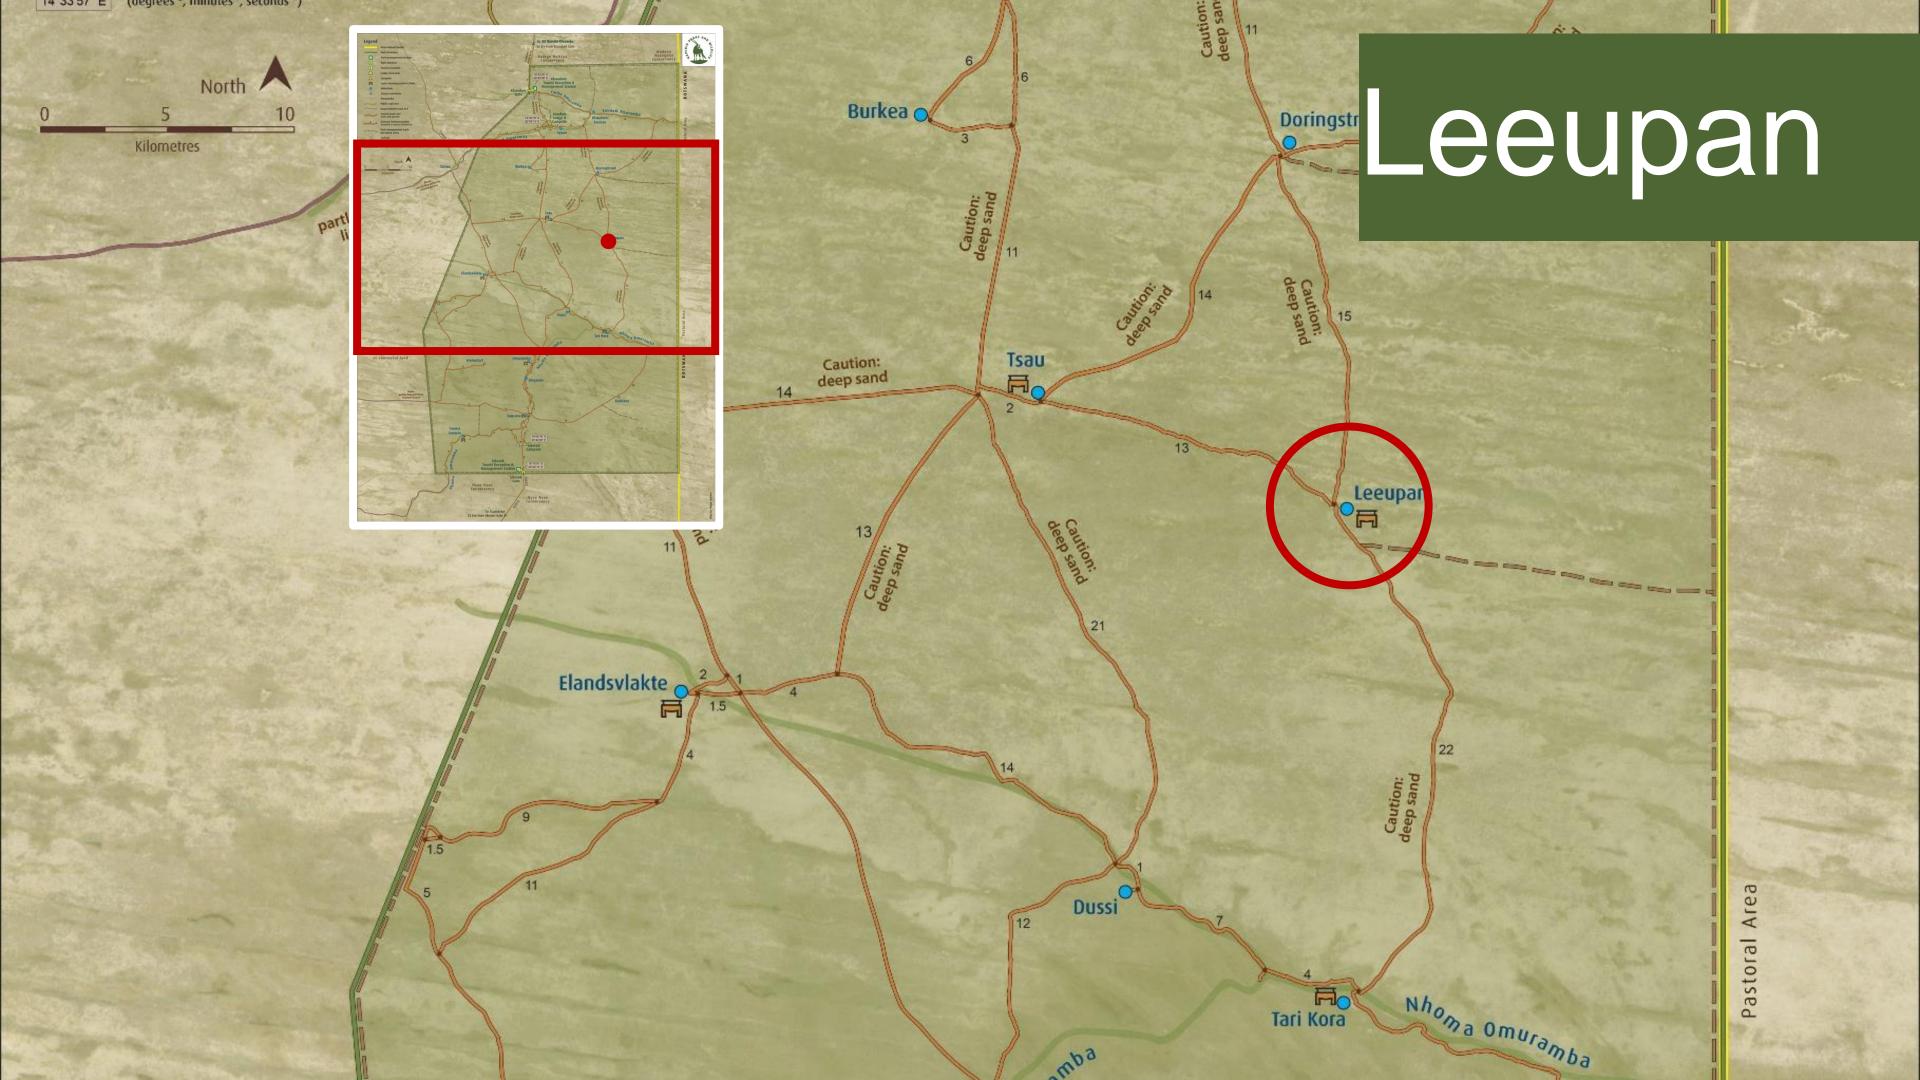

## Aim to conduct three counts in 2022

- 1. Tuesday, 09 August Sunday, 14 August
- 2. Wednesday, 07 September Monday, 12 September
  - 3. Thursday, 06 October Tuesday, 11 October

There are 13 artificial waterholes and one fountain which are to be manned for the count