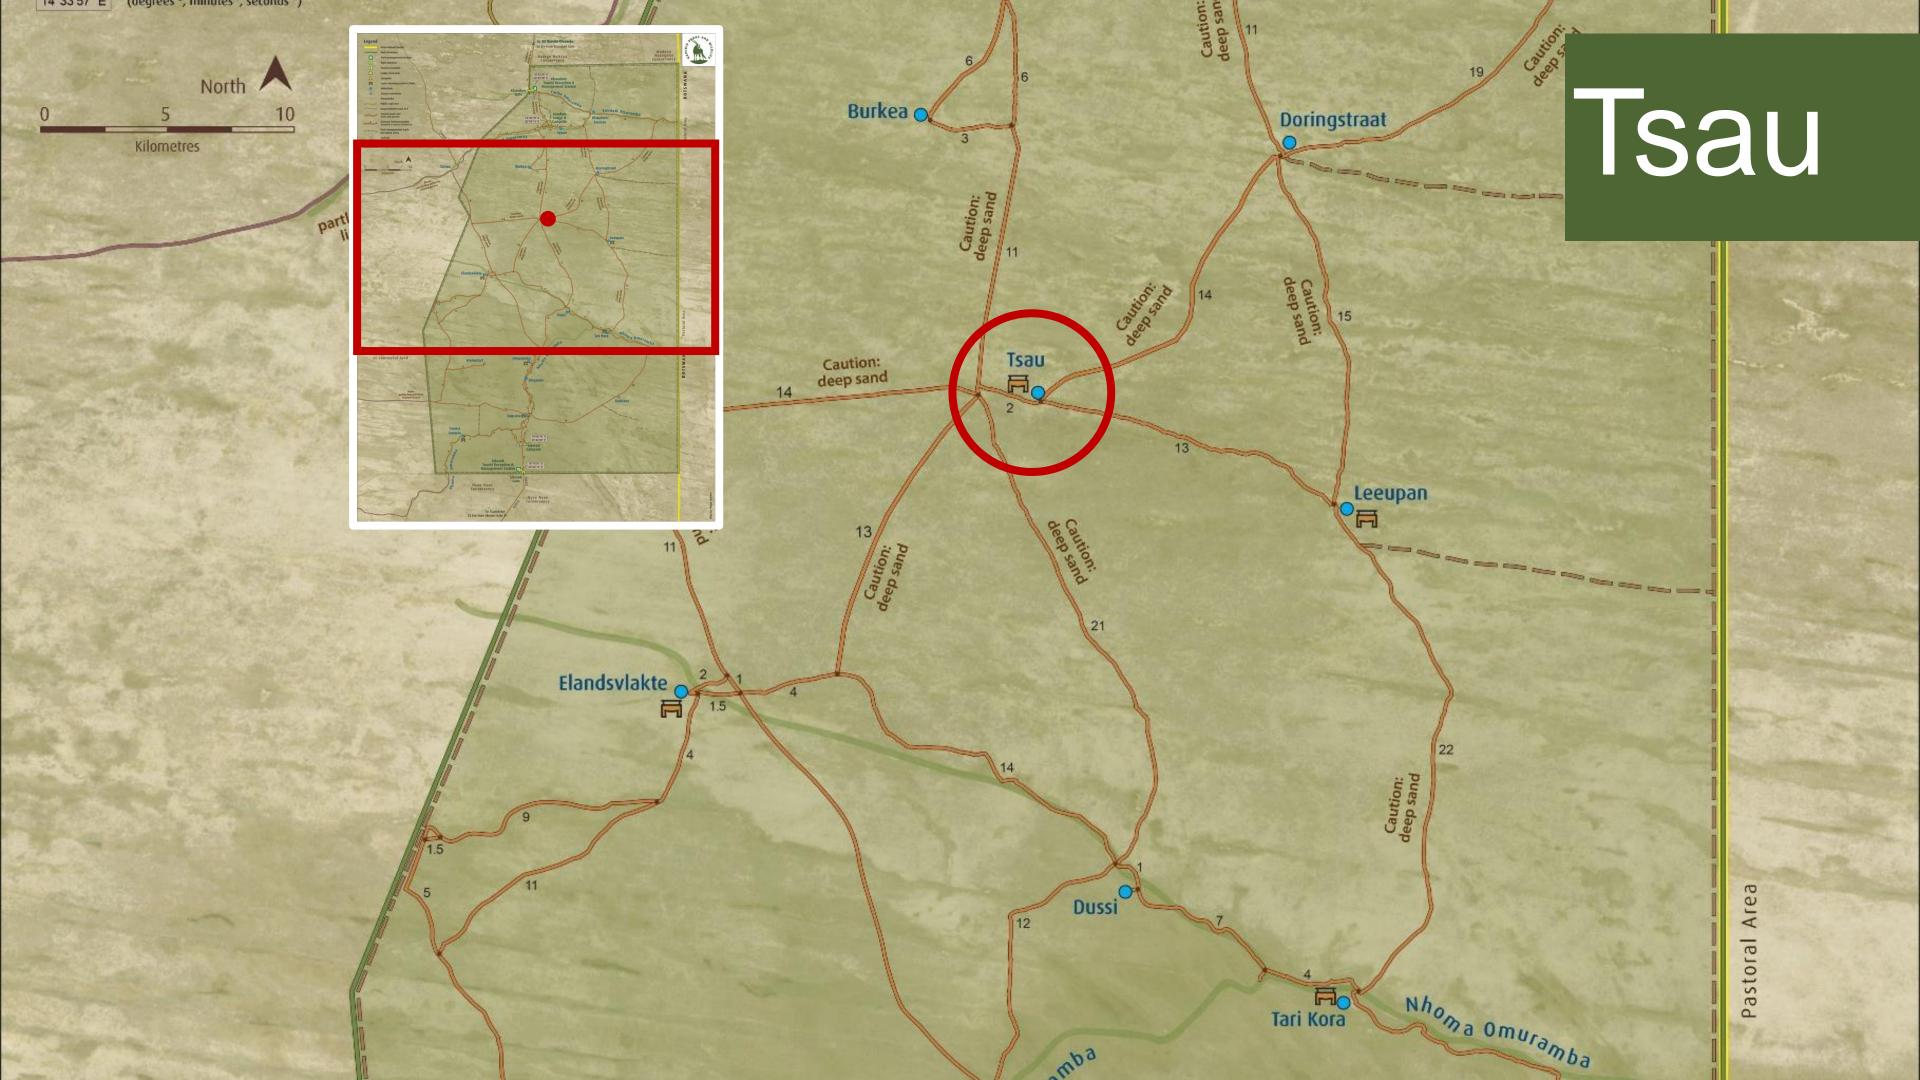

## Aim to conduct three counts in 2022

- 1. Tuesday, 09 August Sunday, 14 August
- 2. Wednesday, 07 September Monday, 12 September
  - 3. Thursday, 06 October Tuesday, 11 October

There are 13 artificial waterholes and one fountain which are to be manned for the count