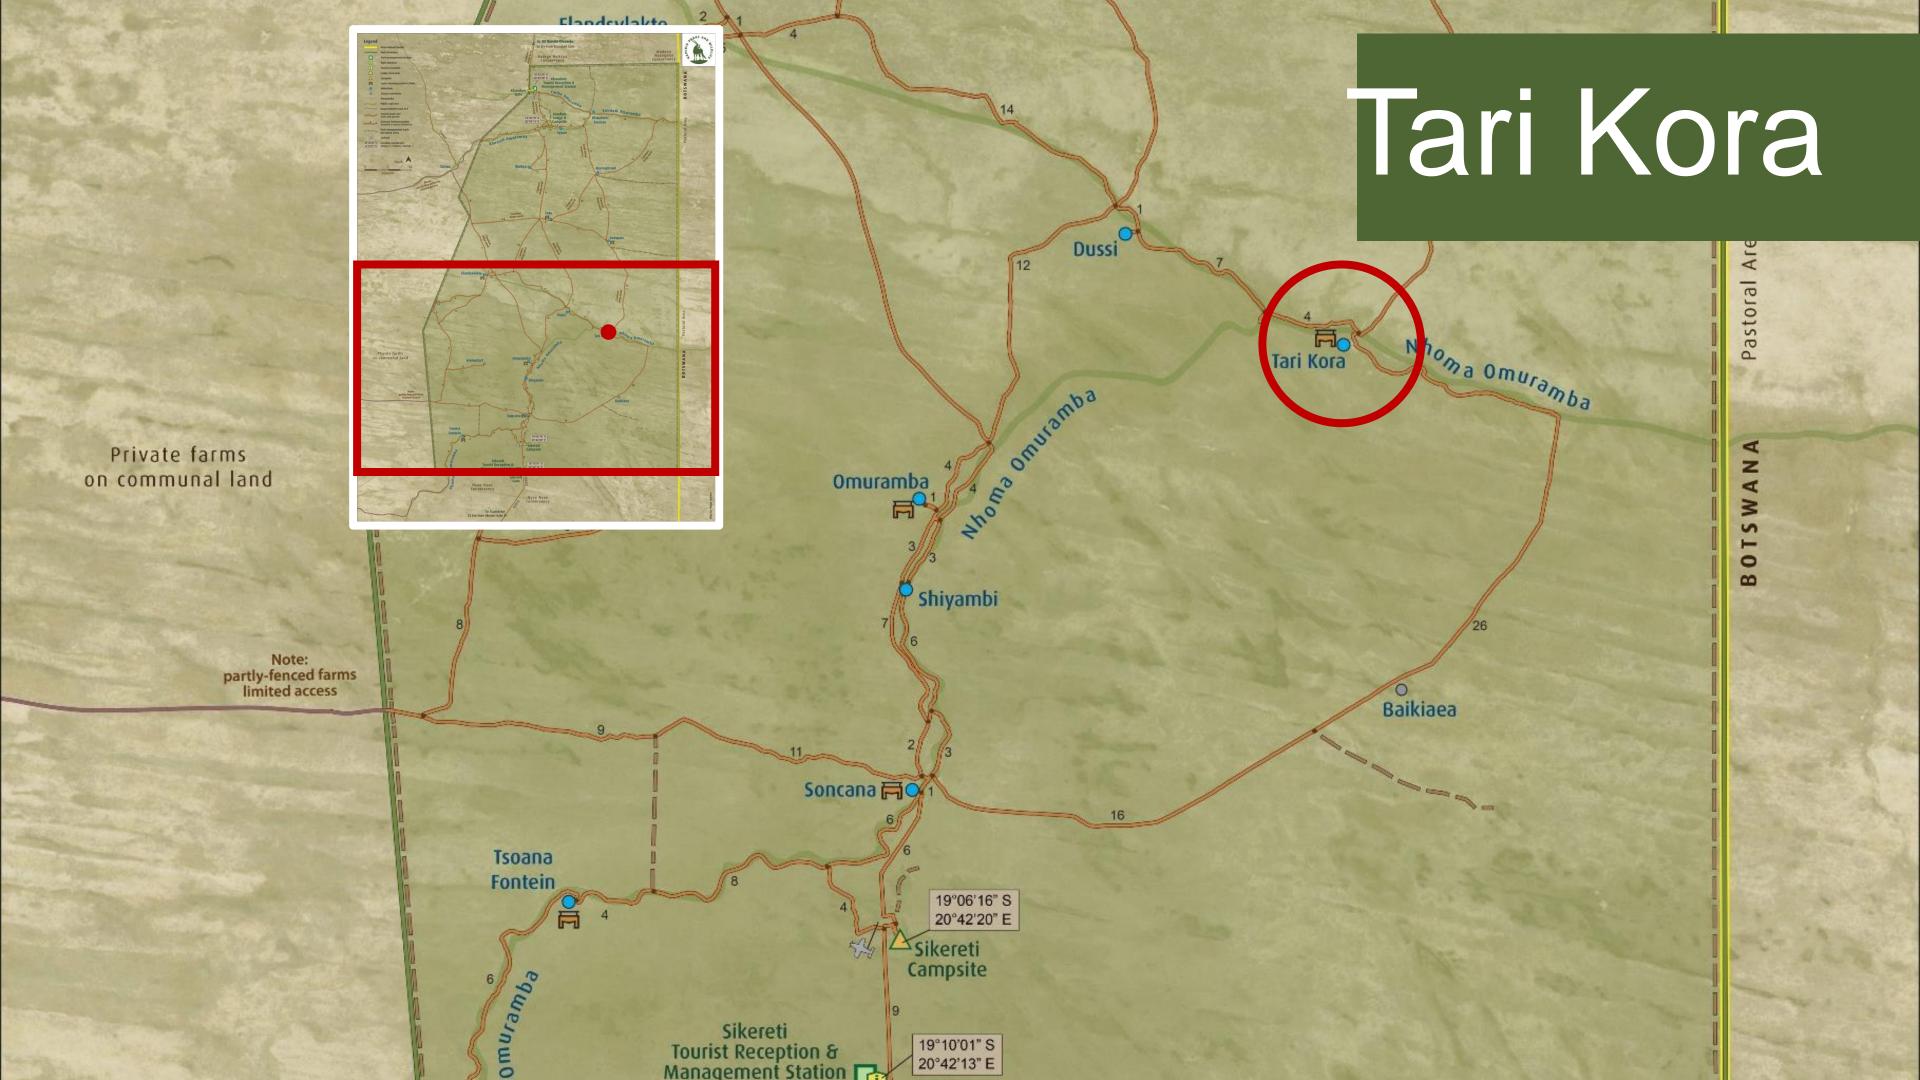

## Aim to conduct three counts in 2022

- 1. Tuesday, 09 August Sunday, 14 August
- 2. Wednesday, 07 September Monday, 12 September
  - 3. Thursday, 06 October Tuesday, 11 October

There are 13 artificial waterholes and one fountain which are to be manned for the count