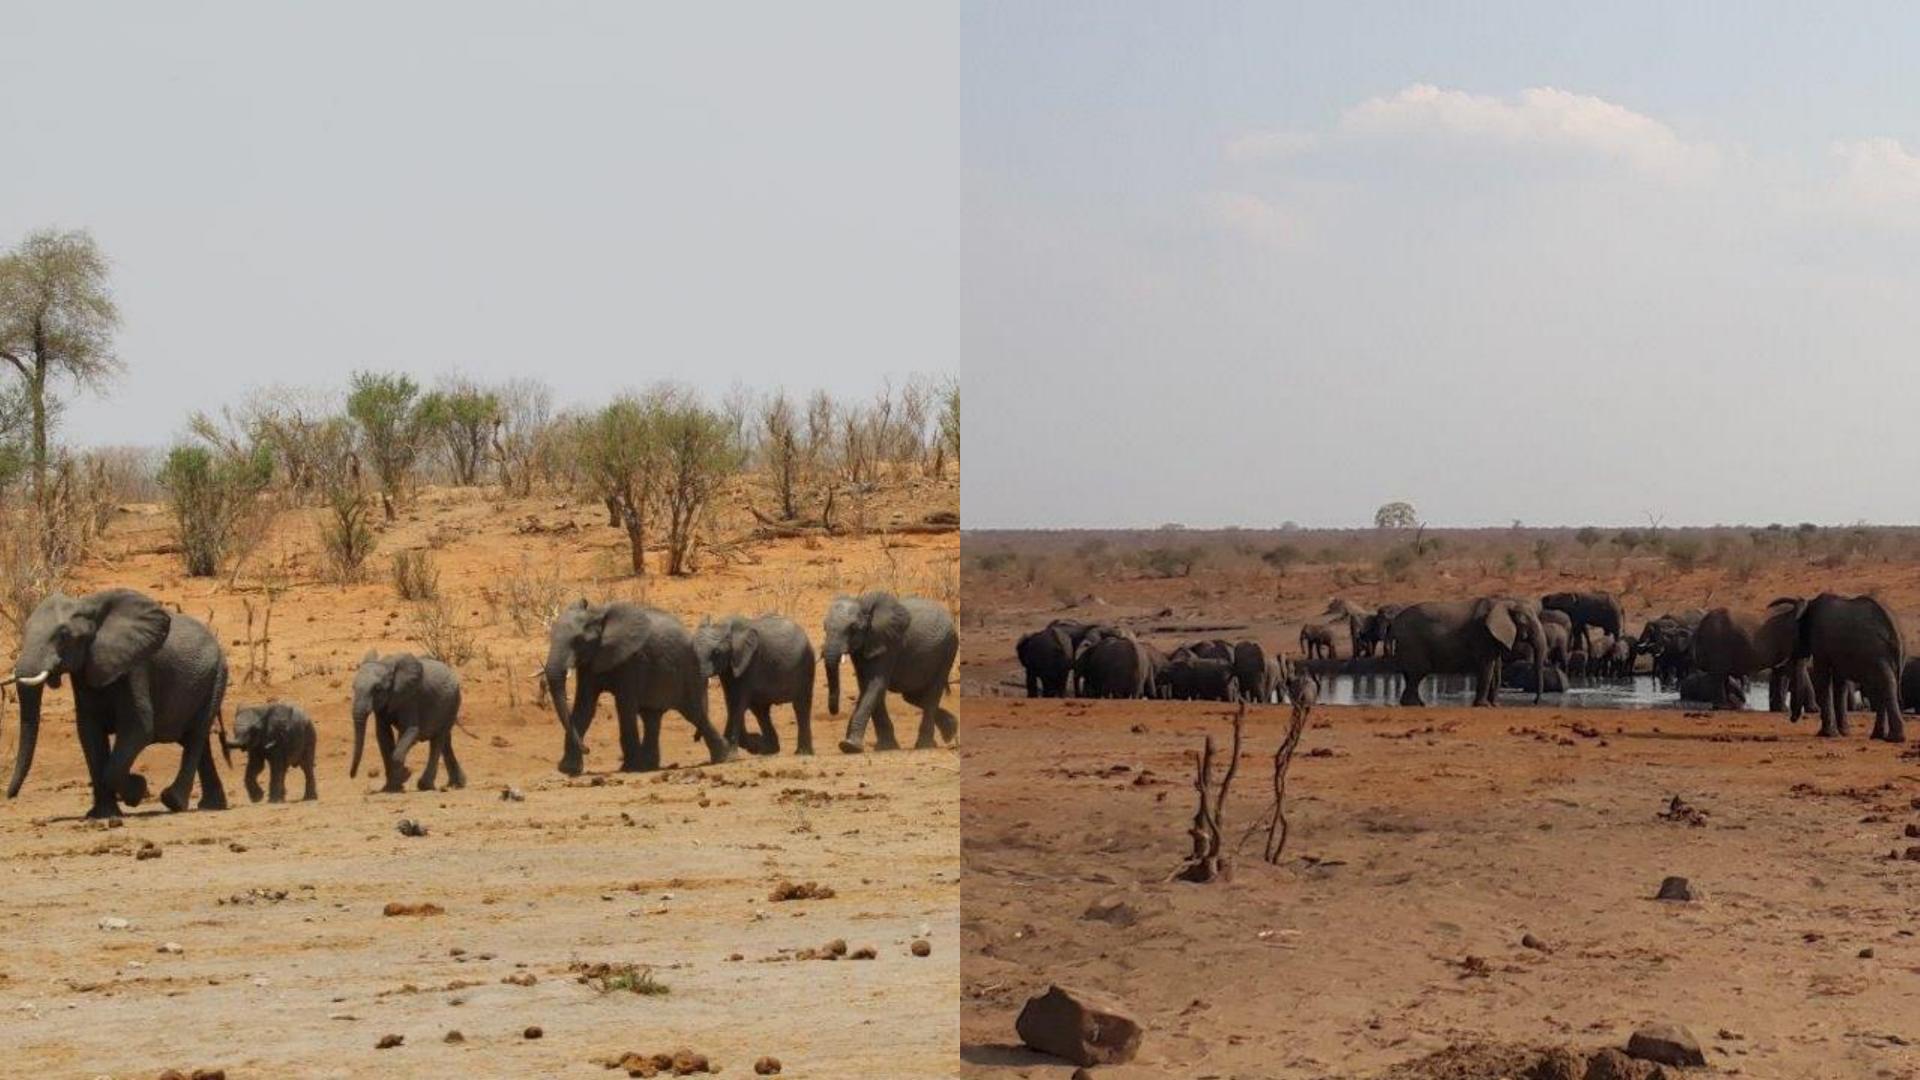

## Aim to conduct three counts in 2022

- 1. Tuesday, 09 August Sunday, 14 August
- 2. Wednesday, 07 September Monday, 12 September
  - 3. Thursday, 06 October Tuesday, 11 October

There are 13 artificial waterholes and one fountain which are to be manned for the count