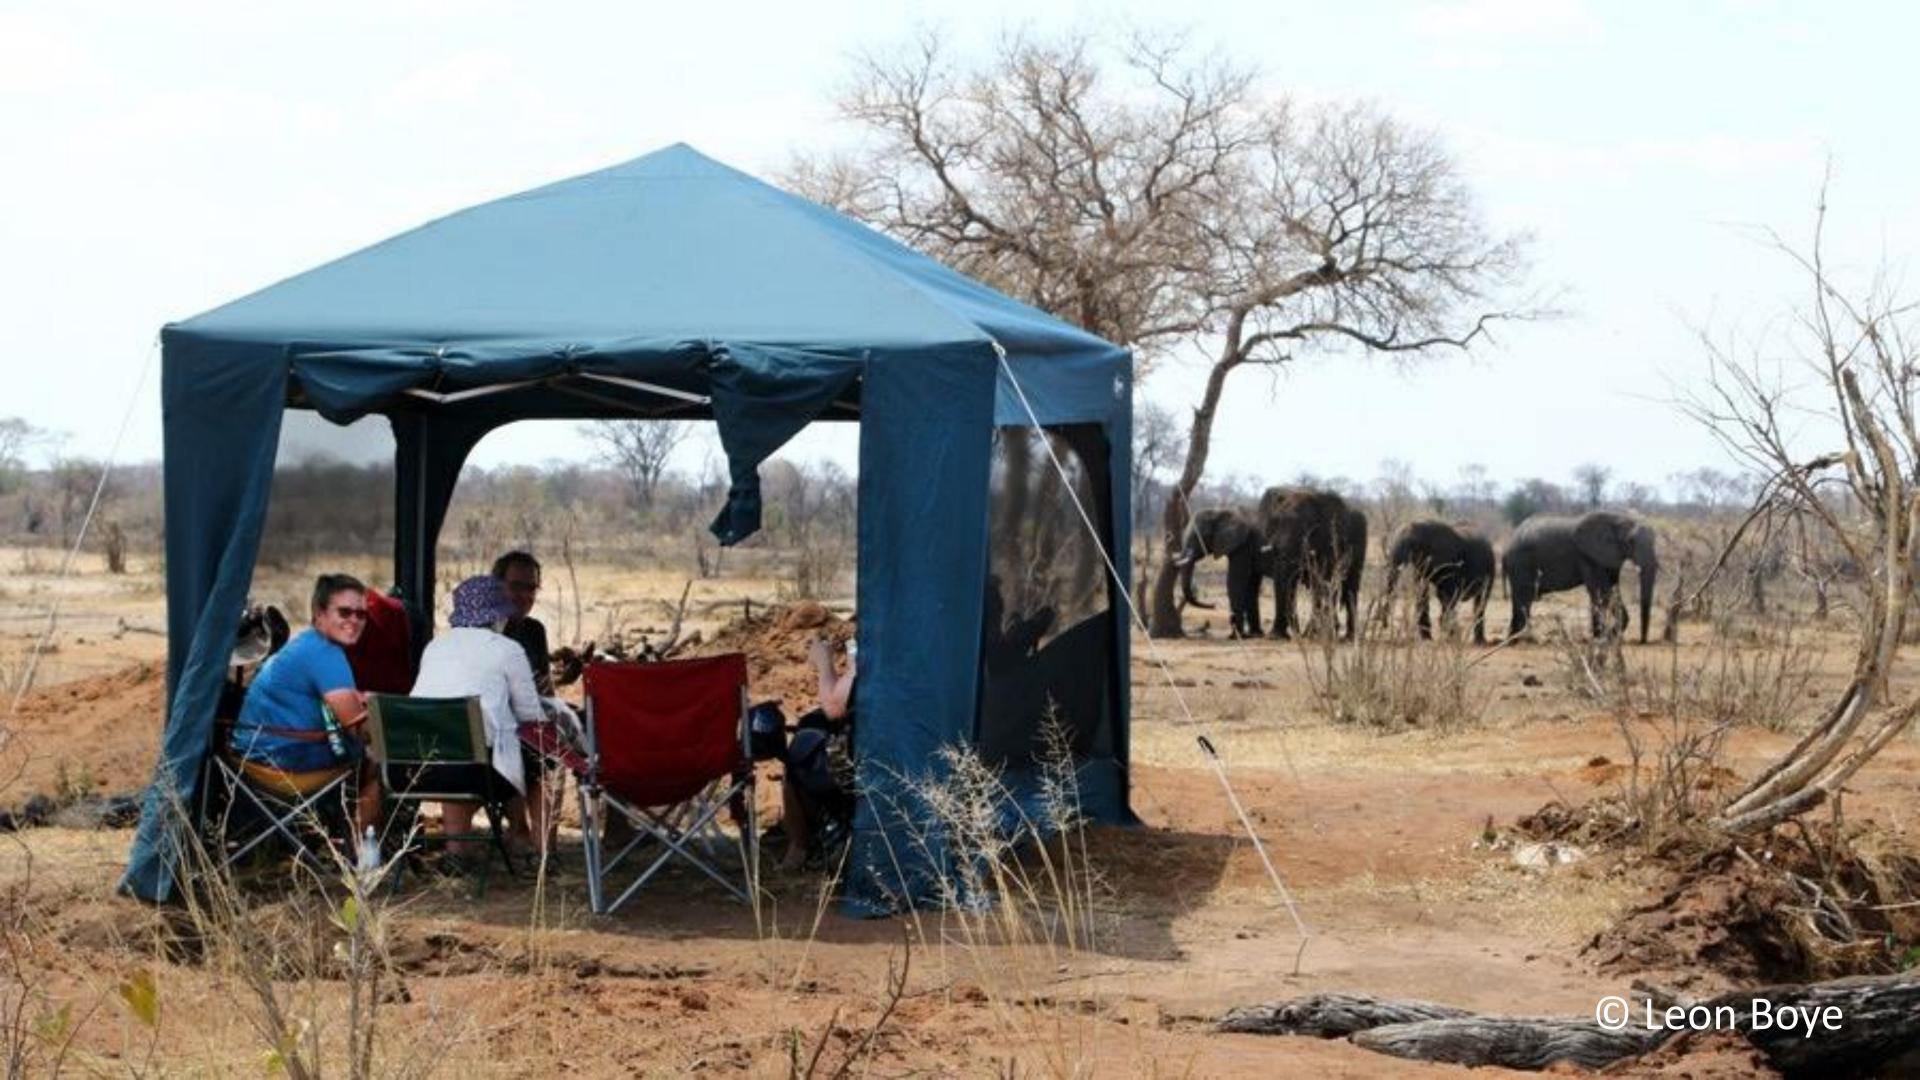

## Aim to conduct three counts in 2022

- 1. Tuesday, 09 August Sunday, 14 August
- 2. Wednesday, 07 September Monday, 12 September
  - 3. Thursday, 06 October Tuesday, 11 October

There are 13 artificial waterholes and one fountain which are to be manned for the count